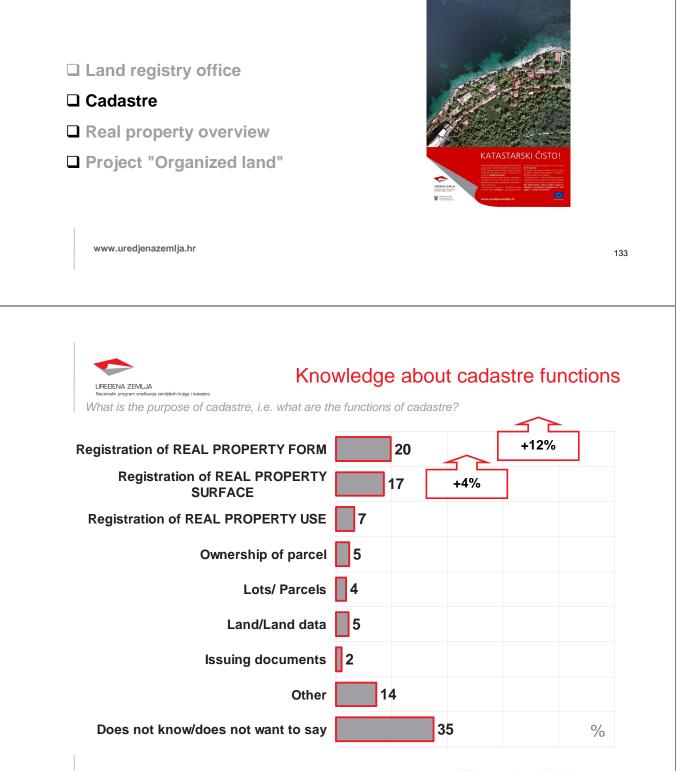

#### Evaluation of overall land registry office's work – comparison with 2006

What mark on a scale of 1 to 5, whereby 1 means "very bad", and 5 "very good", would you give to the work of overall LR offices in RoC, taking into consideration the role that LR offices should have?