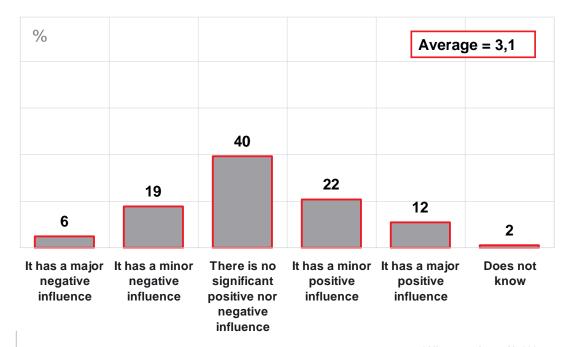

to the work of overall cadastre in RoC, taking into consideration the role that cadastre should have?





www.uredjenazemlja.hr

\*All respondents, N=102 71



#### Overall evaluation of cadastral work

What mark on a scale of 1 to 5, (whereby 1 means "very bad" and 5 means "very good") would you give to the work of overall cadastre in RoC, taking into consideration the role that cadastre should have? – by the type of legal entity



www.uredjenazemlja.hr



#### Priorities for improvement

What would you say are three most important priorities to improve the work of cadastre?



www.uredjenazemlja.hr

\*All respondents, N=102

73

UREĐENA ZEMLJA

# Influence of cadastral functioning on business

In what ways does the existing functioning of cadastre influence your business operations?



www.uredjenazemlja.hr



#### Influence of cadastral functioning on business operations – comparison with 2006

In what ways does the existing functioning of cadastre influence your business operations?





| Updating                     | 11 |  |   |
|------------------------------|----|--|---|
| Organization                 | 5  |  |   |
| Communication in general     | 4  |  |   |
| Quality                      | 4  |  |   |
| Field recording              | 4  |  |   |
| Availability of information  | 2  |  |   |
| Kindness                     | 2  |  |   |
| Precision at performing work | 2  |  |   |
| Educated staff               | 2  |  |   |
| More staff                   | 2  |  |   |
| More equipment               | 2  |  |   |
| Does not know                | 7  |  | % |
|