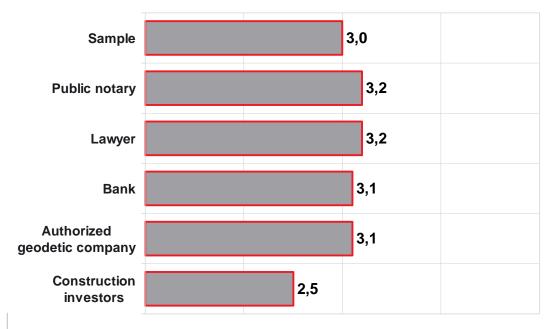

| 3,3                               | 2,9                                                                | 2,9                                |

www.uredjenazemlja.hr

\*All respondents, N=96 69



#### Overall evaluation of cadastral work

What mark on a scale of 1 to 5, (whereby 1 means "very bad" and 5 means "very good") would you give to the work of overall cadastre in RoC, taking into consideration the role that cadastre should have?





www.uredjenazemlja.hr

\*All respondents, N=102 71



#### Overall evaluation of cadastral work

What mark on a scale of 1 to 5, (whereby 1 means "very bad" and 5 means "very good") would you give to the work of overall cadastre in RoC, taking into consideration the role that cadastre should have? – by the type of legal entity



www.uredjenazemlja.hr



#### Priorities for improvement

What would you say are three most important priorities to improve the work of cadastre?



www.uredjenazemlja.hr

\*All respondents, N=102

73

UREĐENA ZEMLJA

# Influence of cadastral functioning on business

In what ways does the existing functioning of cadastre influence your business operations?



www.uredjenazemlja.hr



#### Influence of cadastral functioning on business operations – comparison with 2006

In what ways does the existing functioning of cadastre influence your business operations?





| Updating                     | 11 |  |   |
|------------------------------|----|--|---|
| Organization                 | 5  |  |   |
| Communication in general     | 4  |  |   |
| Quality                      | 4  |  |   |
| F