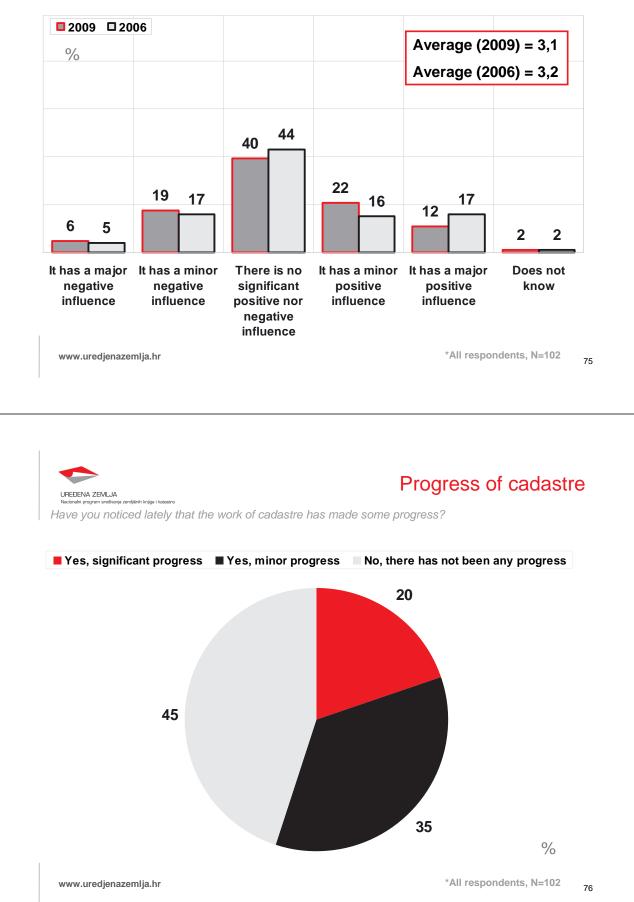

#### Main results of the survey - satisfaction of land registry users -

•One important indicator of the Project's success is the citizens' perception of the services and performance of land registry offices: whether their quality has over the past few years improved, worsened or remained the same. Almost 2/3 of land registry users believe that the situation has improved, whereas 1/5 believe that it has remained the same. A small number believe that the situation is worsening. Younger persons somewhat less frequently mention progress, and more frequently stagnation.