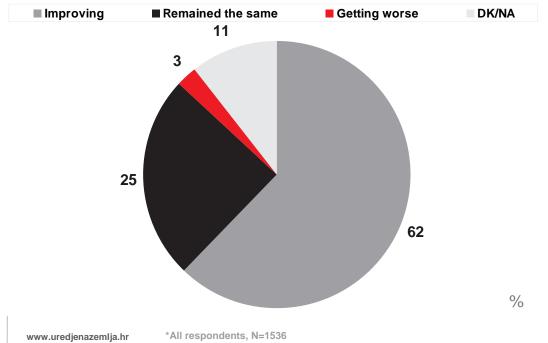

### Assessment of cadastre functioning

Generally speaking, would you say that the service quality and cadastre functioning in last few years has been improving, has remained the same or has worsened?

Generally speaking, would you say that the service quality and cadastre functioning in the last few years has been improving, has remained the same or has worsened?- by demography

|              |                   | N    | Improving | The same | Geeting<br>worse | Ne zna |
|--------------|-------------------|------|-----------|----------|------------------|--------|
| Sample       |                   | 1536 | 62,2      | 24,7     | 2,6              | 10,5   |
|              | Male              | 904  | 64        | 25       | 2                | 9      |
| Gender       | Female            | 632  | 60        | 24       | 3                | 13     |
|              | Up to 30          | 230  | 50        | 35       | 1                | 13     |
|              | 31-44             | 427  | 64        | 22       | 2                | 11     |
| Age          | 45-60             | 599  | 65        | 23       | 3                | 9      |
|              | More than 60      | 280  | 62        | 24       | 4                | 11     |
|              | Elementary school | 172  | 56        | 28       | 3                | 13     |
| E dura di an | High school       | 801  | 63        | 24       | 2                | 10     |
| Education    | Faculty           | 543  | 64        | 24       | 2                | 10     |
|              | Unknown           | 20   | 30        | 45       | 5                | 20     |