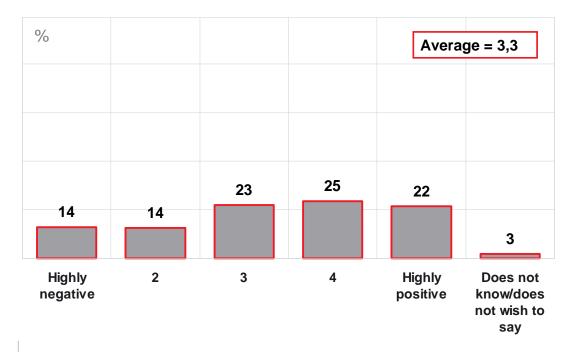

#### Assessment of clarity of the brochure

How would you describe the clarity and information provided in the brochure?

www.uredjenazemlja.hr

\*Only the respondents who have noticed the brochure, N=514

27

#### Assessment of clarity of the brochure

How would you describe the clarity and information provided in the brochure? - by demography

|           |                   | N   | Bad / dissatisfying | Good | Very<br>good/Excellent | Don't<br>know |
|-----------|-------------------|-----|---------------------|------|------------------------|---------------|
| Sample    |                   | 514 | 11,9                | 34,6 | 47,1                   | 6,4           |
| Gender    | Male              | 281 | 11                  | 35   | 49                     | 6             |
| Gender    | Female            | 233 | 13                  | 35   | 45                     | 7             |
|           | Up to 30          | 95  | 13                  | 33   | 47                     | 7             |
| A         | 31-44             | 166 | 8                   | 30   | 54                     | 7             |
| Age       | 45-60             | 182 | 13                  | 39   | 43                     | 5             |
|           | More than 60      | 71  | 17                  | 37   | 39                     | 7             |
|           | Elementary school | 17  | 24                  | 35   | 35                     | 6             |
| Education | High school       | 167 | 13                  | 36   | 46                     | 5             |
| Education | Faculty           | 314 | 10                  | 34   | 48                     | 7             |
|           | Unknown           | 16  | 19                  | 31   | 50                     |               |

Around 1/3 of users have noticed the brochure. These are somewhat more frequently persons of higher education. The average score of the brochure is 3,5. Around 35% of users that have noticed the brochure say that the information it provides is clear, whereas 31% say it is very good. 16% say the brochure is excellent. Persons with lower levels of education have had somewhat more difficulty understanding the brochure.