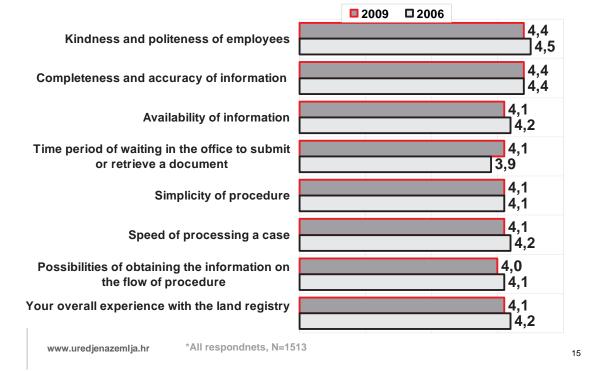

### Satisfaction with the service in the procedure -

comparison with 2006

Please evaluate how satisfied you were with the service provided to you throughout your procedure or the procedure you conducted in this office / cadastral branch office.

#### Satisfaction with the service in the land registry office procedure

|               |                | z   | Kindness and politeness<br>of employees | Completeness and accuracy of information | Availability of information | Time period of waiting in the office to submit or retrieve a document | Simplicity of procedure | Speed of processing a case | Possibilities of obtaining<br>the information on the<br>flow of procedure | Your overall experience with the land registry |
|---------------|----------------|-----|-----------------------------------------|------------------------------------------|-----------------------------|-----------------------------------------------------------------------|-------------------------|----------------------------|---------------------------------------------------------------------------|------------------------------------------------|
| Sample        | Sample         |     | 4,4                                     | 4,4                                      | 4,1                         | 4,1                                                                   | 4,1                     | 4                          | 4                                                                         | 4,1                                            |
|               | ZAGREB         | 190 | 3,8                                     | 3,6                                      | 3                           | 3,3                                                                   | 3,2                     | 3,5                        | 3,2                                                                       | 3,3                                            |
|               | DUBROVNIK      | 75  | 4,5                                     | 4,6                                      | 4,4                         | 4,5                                                                   | 4,5                     | 3,7                        | 4,3                                                                       | 4                                              |
|               | SPLIT          | 100 | 3,7                                     | 3,8                                      | 2,7                         | 3,1                                                                   | 3,1                     | 2,6                        | 3,1                                                                       | 3,1                                            |
|               | ŠIBENIK        | 75  | 4,1                                     | 3,9                                      | 3,4                         | 3,8                                                                   | 3,5                     | 3,4                        | 3,5                                                                       | 3,7                                            |
| Land registry | ZADAR          | 125 | 4,4                                     | 4,1                                      | 3,9                         | 3,8                                                                   | 3,8                     | 3,8                        | 3,7                                                                       | 3,9                                            |
| office        | OSIJEK         | 100 | 4,9                                     | 4,8                                      | 4,8                         | 4,3                                                                   | 4,1                     | 4,7                        | 4,4                                                                       | 4                                              |
|               | VUKOVAR        | 50  | 4,8                                     | 4,8                                      | 4,6                         | 4,5                                                                   | 4,4                     | 4,7                        | 4,6                                                                       | 4,5                                            |
|               | VIROVITICA     | 50  | 4,6                                     | 4,4                                      | 4,1                         | 4,2                                                                   | 4,2                     | 4,3                        | 3,8                                                                       | 4,2                                            |
|               | POŽEGA         | 29  | 4,8                                     | 4,8                                      | 4,9                         | 4,6                                                                   | 4,5                     | 4,9                        | 4,7                                                                       | 4,9                                            |
|               | SLAVONSKI BROD | 75  | 4,7                                     | 4,7                                      | 4,7                         | 4,7                                                                   | 4,7                     | 4,7                        | 4,7                                                                       | 4,7                                            |

## Main results of the survey – satisfaction of land registry users – citizens

• Users were also asked to evaluate there satisfaction with particular aspects of the services provided during procedures. The greatest satisfaction was expressed with respect to helpful personnel and the quality of the information they provided. The average score for both of these items on a scale of 1 to 5 is 4,4. Respondents are to a large extent satisfied with other segments as well – average score of other aspects is approximately 4. A relatively small number of users express negative attitudes towards certain services; between 5% and 15% say that they had bad experiences. Overall satisfaction with their experiences with the land registry was rated as very good. The general score of satisfaction is somewhat lower than in the previous survey, but this difference was primarily caused by different methods of obtaining data. The current method of obtaining data enables a higher degree of objectivity i.e. a lower degree of prejudice in selecting users, as well as a lower degree of positive selection. Some land registries were represented by an insufficient number of users, thus making comparisons impossible. In most land registry offices we notice similar trends where helpful personnel and accurate information receive scores higher than or similar to the general evaluation of land registry offices. When analyzing data according to particular demographic characteristics we notice that younger users are somewhat more critical, whereas older users and users with lower levels of education give somewhat higher scores.