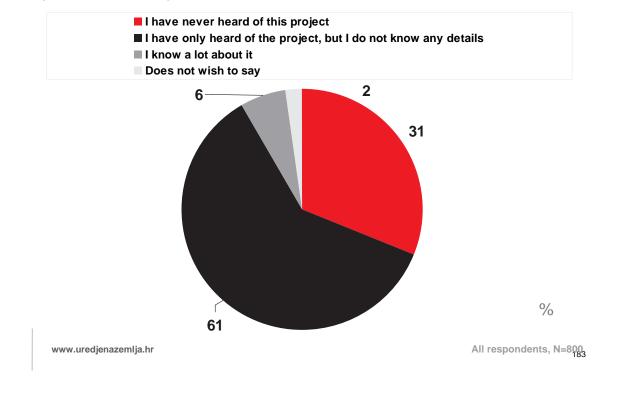

#### Research results – Public perception

#### Knowledge about types of cadastre documents

Do you know which documents are obtained in cadastre?

www.uredjenazemlja.hr

\*All respondents, N=800

#### Evaluation of cadastre functioning

What is your opinion on the work/functioning of cadastre? - by demography

|           |                   | N   | Mean |
|-----------|-------------------|-----|------|
| Sample    |                   | 704 | 3,3  |
| Gender    | Male              | 336 | 3,1  |
|           | Female            | 369 | 3,5  |
| Age       | Up to 30          | 130 | 3,3  |
|           | 31-44             | 208 | 3,2  |
|           | 45-60             | 179 | 3,2  |
|           | More than 60      | 188 | 3,4  |
| Education | Elementary school | 260 | 3,5  |
|           | High school       | 353 | 3,2  |
|           | Faculty           | 89  | 3    |