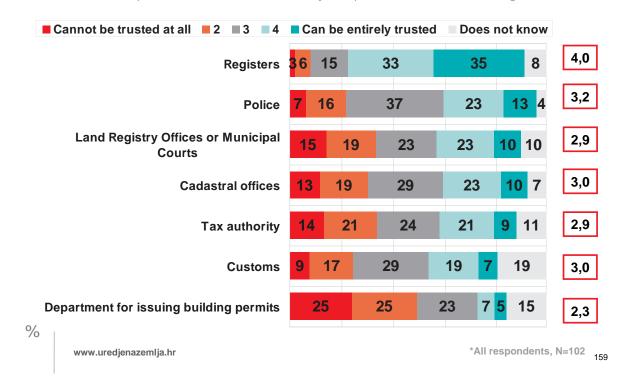

verall score of the cadastre is 3,5, which reflects respondents' general satisfaction with their performance. As with the land registry, the relative majority of respondents believe that the performance of the cadastre is improving, even though the evaluation scale does not corroborate these findings (cadastre performance was given lower scores than in the 2006 survey).

www.uredjenazemlja.hr



#### Survey results – Public perception

- Land registry department
- Cadastre
- □ Real property overview
- Project "Organized land"



www.uredjenazemlja.hr

157



## Trust in institutions

I would like you to give a mark to each institution on whether this institution can be trusted in performing its work in compliance with the law and without any corruption or other forms of avoiding the law.



#### Perception of benefits of real property registration UREDEINA ZEMLJA Noticial program and/ways zemlitish logical leasers For the CITIZENS

In your opinion, what are all the benefits of real property registration for the citizens?



#### Perception of benefits that the STATE has from the registration of citizens' real property ıljišnih knjiga i katastra

Do you know any benefits that the STATE has from the registration of citizens' real property?

UREĐENA ZEMLJA



162



### Real property ownership

Are you personally an owner or co-owner of a real property, i.e. an apartment, house, weekend house, business premises or land parcel? – by demography

|           |                   | N   | Yes, the<br>interviewee<br>personally | No, but some<br>other<br>household<br>member is an<br>o