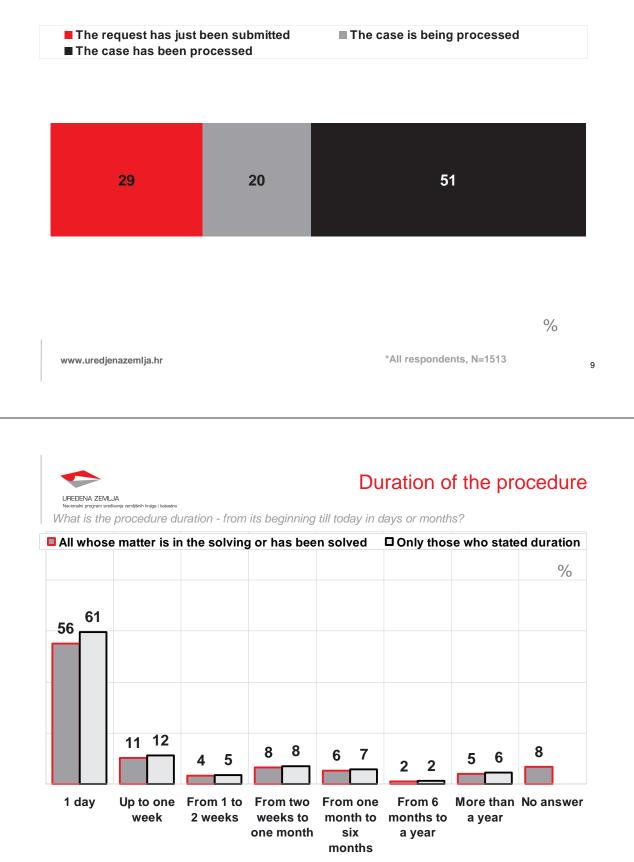

Status of the case

•The highest percentage of citizens, 56%, visited land registry offices in order to obtain land registration files. Around 17% came to register ownership transfer. Other services were less frequent.

At the day of conducting the survey almost half of the users solved the cases which were the purpose of their visit to the land registry office, around 29% had just filed requests, whereas for 20% of users cases were being processed.