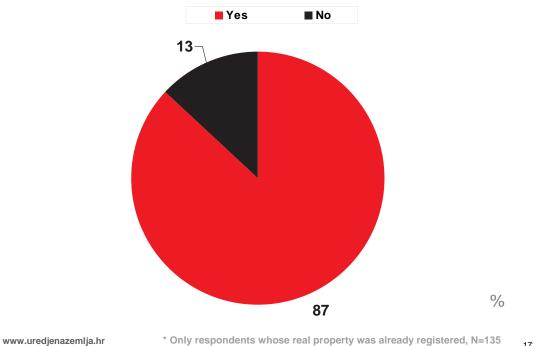

# Evaluation of land registry office's work – comparison with 2006

What is your opinion on the work/functioning of land registry office?

#### Evaluation of land registry office's work

What is your opinion on the work/functioning of land registry office?- by demography

|           | N                 | Mean |     |
|-----------|-------------------|------|-----|
| Sample    | 693               | 3,2  |     |
| Gender    | Male              | 329  | 3,1 |
| Gender    | Female            | 363  | 3,3 |
|           | Up to 30          | 131  | 3,4 |
| A = -     | 31-44             | 195  | 3,1 |
| Age       | 45-60             | 179  | 3,2 |
|           | More than 60      | 188  | 3,2 |
|           | Elementary school | 246  | 3,3 |
| Education | High school       | 347  | 3,2 |
|           | Faculty           | 97   | 3   |

|                      |                                | N   | Mean |  |  |
|----------------------|--------------------------------|-----|------|--|--|
| Sample               | Sample                         |     |      |  |  |
|                      | Up to 2500 kn                  | 149 | 3,3  |  |  |
|                      | 2501-4000 kn                   | 115 | 3,3  |  |  |
| Household<br>incomes | 4001-7000 kn                   | 190 | 3,2  |  |  |
| Incomes              | 7001 and more                  | 154 | 3,1  |  |  |
|                      | Don't know                     | 84  | 3,2  |  |  |
| Settlement           | Urban                          | 415 | 3,2  |  |  |
| type                 | Rural                          | 278 | 3,3  |  |  |
|                      | Zagreb and<br>surroundings     | 175 | 3    |  |  |
|                      | Sjeverna Hrvatska              | 133 | 3,3  |  |  |
| Desien               | Slavonija                      | 131 | 3,4  |  |  |
| Region               | Lika and Banovina              | 56  | 3,6  |  |  |
|                      | Hrvatsko Primorje<br>and Istra | 87  | 3,2  |  |  |
|                      | Dalmacija                      | 111 | 2,9  |  |  |