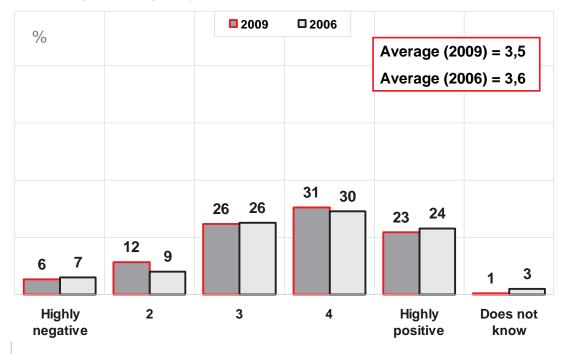

#### Priorities for improvement

What would you say are the three most important priorities to improve the Land registry office's work?

www.uredjenazemlja.hr

UREĐENA ZEMLJA

\*All respondents, N=102 93

# Influence of land registry office's work on business operations

In what ways does the existing functioning of land registry office influence your business operations?

Influence of land registry office's work on business Operations – comparison with 2006

In what ways does the existing functioning of land registry office influence your business operations?