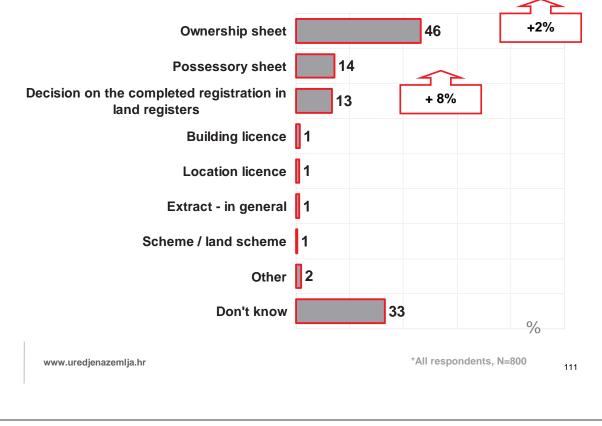

### Main results of the survey – satisfaction of cadastre users – legal entities

- A relative majority of key users mention that cadastre performance has no relevant effect on their business activities, 1/3 say it has a positive influence, whereas ¼ that it has negative influence. In relation to the previous research there are no significant differences in this respect.
- Approximately 20% of users report that they have noticed significant progress in the performance of cadastre offices, and another 35% report that they have noticed smaller progress. Progress is primarily prominent in the promptness of obtaining data. In comparison to the previous research a somewhat larger number of users now claim that there is no progress.