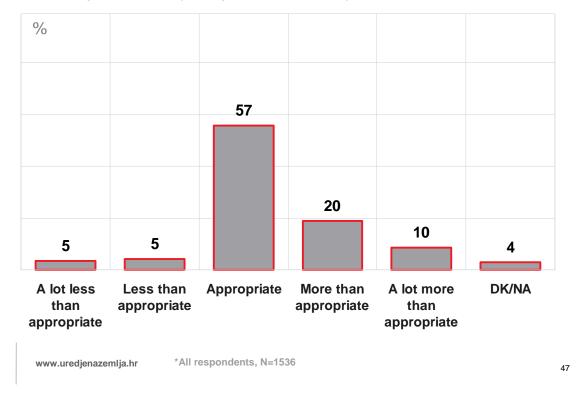

#### Assessment of expenses

How would you assess the expenses you had to cover in this procedure?

|           |                                                                                                                                                                                                                                                                         | N    | Less than appropriate | Appropriat<br>e | More than appropriate | DK/NA |
|-----------|-------------------------------------------------------------------------------------------------------------------------------------------------------------------------------------------------------------------------------------------------------------------------|------|-----------------------|-----------------|-----------------------|-------|
| Sample    |                                                                                                                                                                                                                                                                         | 1536 | 9,7                   | 56,8            | 29,6                  | 3,9   |
| Gender    | Male                                                                                                                                                                                                                                                                    | 904  | 9                     | 58              | 29                    | 4     |
| Gender    | Female                                                                                                                                                                                                                                                                  | 632  | 11                    | 55              | 30                    | 4     |
|           | Up to 30                                                                                                                                                                                                                                                                | 230  | 11                    | 65              | 22                    | 3     |
| Age       | 31-44                                                                                                                                                                                                                                                                   | 427  | 10                    | 56              | 30                    | 5     |
|           | 45-60                                                                                                                                                                                                                                                                   | 599  | 9                     | 57              | 31                    | 3     |
|           | More than 60                                                                                                                                                                                                                                                            | 280  | 10                    | 51              | 33                    | 6     |
|           | Elementary school                                                                                                                                                                                                                                                       | 172  | 15                    | 49              | 33                    | 3     |
| Education | High school                                                                                                                                                                                                                                                             | 801  | 11                    | 55              | 30                    | 3     |
| Education | Faculty                                                                                                                                                                                                                                                                 | 543  | 6                     | 60              | 29                    | 5     |
|           | 31-44         427         10         56           45-60         599         9         57           More than 60         280         10         51           Elementary school         172         15         49           High school         801         11         55 | 10   | 10                    |                 |                       |       |