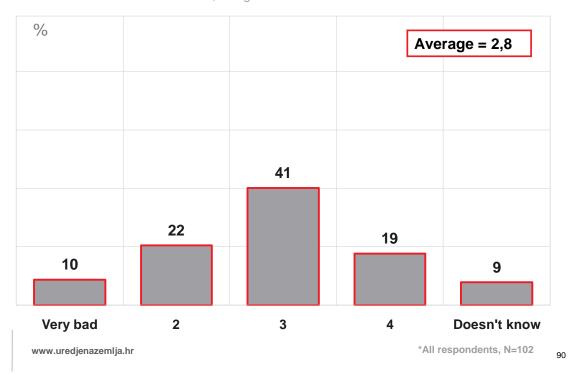

#### Use of cadastre services

I will read out some services provided by cadastre and I would like you to tell me for each of these services whether your legal entity/firm uses this service ?

#### Use of cadastre services

I will read out some services provided by cadastre and I would like you to tell me for each of these services whether your legal entity/firm uses this service ? - according to the type of legal entity

|              |                              | z   | Issuance of possessory sheet | Extract from cadastral map | Request to register real property title holder | Registration of a construction on parcel | Request to review and confirm<br>the subdivision and other<br>geodetic reports | Request to change the title<br>holder (possessor) | Request to conduct the change of the real property surface | Request to conduct the change<br>of the real property form | Request to conduct the change of the real property use | Request for the allocation of a house number |
|--------------|------------------------------|-----|------------------------------|----------------------------|------------------------------------------------|------------------------------------------|--------------------------------------------------------------------------------|---------------------------------------------------|------------------------------------------------------------|------------------------------------------------------------|--------------------------------------------------------|----------------------------------------------|
| Sample       |                              | 102 | 90,2                         | 85,3                       | 61,8                                           | 56,9                                     | 50                                                                             | 50                                                | 48                                                         | 45,1                                                       | 42,2                                                   | 36,3                                         |
|              | Bank                         | 10  | 90                           | 80                         | 50                                             | 20                                       | 20                                                                             | 30                                                | 30                                                         | 20                                                         | 10                                                     | 50                                           |
|              | Construction<br>investors    | 28  | 82                           | 79                         | 46                                             | 57                                       | 46                                                                             | 39                                                | 36                                                         | 29                                                         | 21                                                     | 46                                           |
| Legal entity | Licensed geodetic<br>company | 25  | 100                          | 100                        | 68                                             | 92                                       | 100                                                                            | 64                                                | 100                                                        | 88                                                         | 96                                                     | 60                                           |
|              | Public notary                | 20  | 80                           | 65                         | 55                                             | 30                                       | 10                                                                             | 45                                                | 20                                                         | 20                                                         | 25                                                     | 20                                           |
|              | Lawyer                       | 19  | 100                          | 100                        | 89                                             | 58                                       | 47                                                                             | 63                                                | 37                                                         | 53                                                         | 37                                                     | 26                                           |