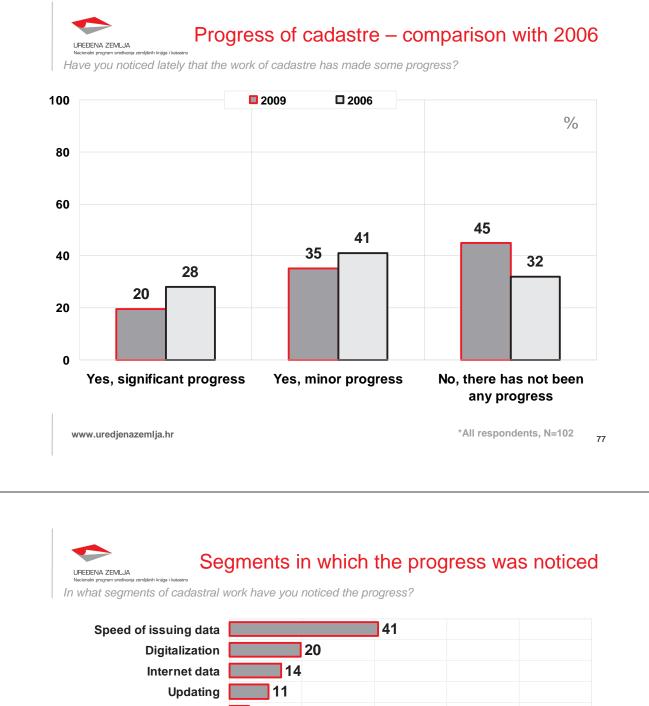

#### Main results of the survey - satisfaction of land registry users -

•One important indicator of the Project's success is the citizens' perception of the services and performance of land registry offices: whether their quality has over the past few years improved, worsened or remained the same. Almost 2/3 of land registry users believe that the situation has improved, whereas 1/5 believe that it has remained the same. A small number believe that the situation is worsening. Younger persons somewhat less frequently mention progress, and more frequently stagnation.