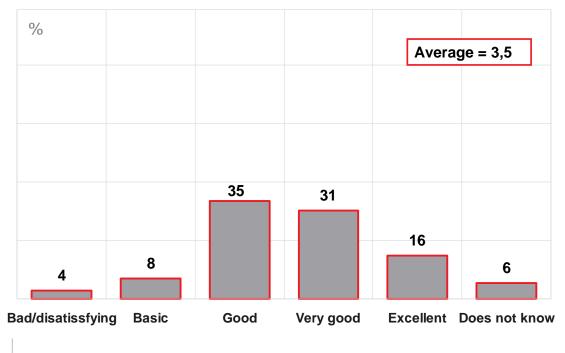

#### Assessment of clarity of the brochure

How would you describe the clarity and information provided in the brochure?

www.uredjenazemlja.hr

\*Only the respondents who have noticed the brochure, N=514

27

#### Assessment of clarity of the brochure

How would you describe the clarity and information provided in the brochure? - by demography

|           |                   | N   | Bad / dissatisfying | Good | Very<br>good/Excellent | Don't<br>know |
|-----------|-------------------|-----|---------------------|------|------------------------|---------------|
| Sample    |                   | 514 | 11,9                | 34,6 | 47,1                   | 6,4           |
| Gender    | Male              | 281 | 11                  | 35   | 49                     | 6             |
| Gender    | Female            | 233 | 13                  | 35   | 45                     | 7             |
|           | Up to 30          | 95  | 13                  | 33   | 47                     | 7             |
| A         | 31-44             | 166 | 8                   | 30   | 54                     | 7             |
| Age       | 45-60             | 182 | 13                  | 39   | 43                     | 5             |
|           | More than 60      | 71  | 17                  | 37   | 39                     | 7             |
|           | Elementary school | 17  | 24                  | 35   | 35                     | 6             |
| Education | High school       | 167 | 13                  | 36   | 46                     | 5             |
| Education | Faculty           | 314 | 10                  | 34   | 48                     | 7             |
|           | Unknown           | 16  | 19                  | 31   | 50                     |               |

Around 1/3 of users have noticed the brochure. These are somewhat more frequently persons of higher education. The average score of the brochure is 3,5. Around 35% of users that have noticed the brochure say that the information it provides is clear, whereas 31% say it is very good. 16% say the brochure is excellent. Persons with lower levels of education have had somewhat more difficulty understanding the brochure.