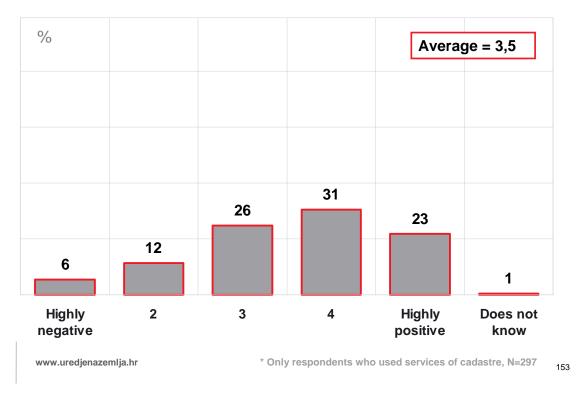

#### Priorities for improvement

What would you say are the three most important priorities to improve the Land registry office's work?

www.uredjenazemlja.hr

UREĐENA ZEMLJA

\*All respondents, N=102 93

# Influence of land registry office's work on business operations

In what ways does the existing functioning of land registry office influence your business operations?

Influence of land registry office's work on business Operations – comparison with 2006

In what ways does the existing functioning of land registry office influence your business operations?