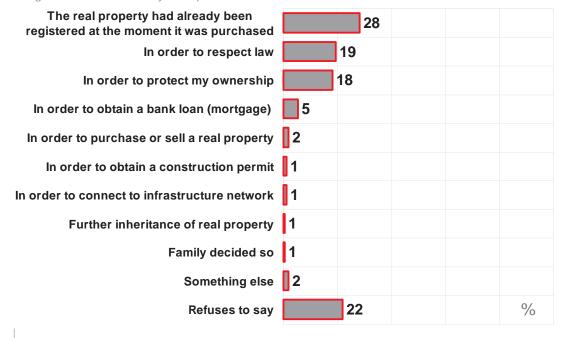

#### Evaluation of attitude and work of employees of land registry office – comparison with 2006

How satisfied were you with the attitude and work of the land registry employee regarding this case?

### Perception of simplicity of procedure

In your opinion, to what extent was the procedure simple or complicated?