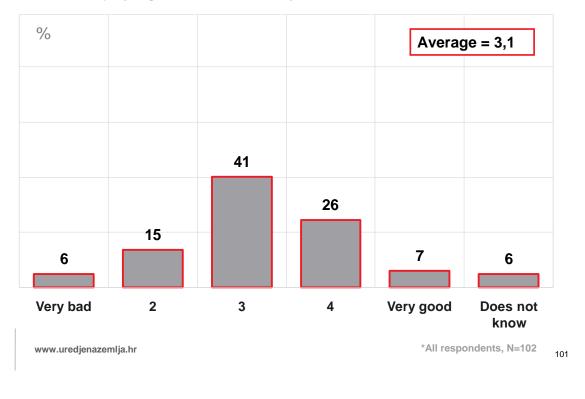

#### Overall evaluation of cadastral work

What mark on a scale of 1 to 5, (whereby 1 means "very bad" and 5 means "very good") would you give to the work of overall cadastre in RoC, taking into consideration the role that cadastre should have?

www.uredjenazemlja.hr

\*All respondents, N=102 71