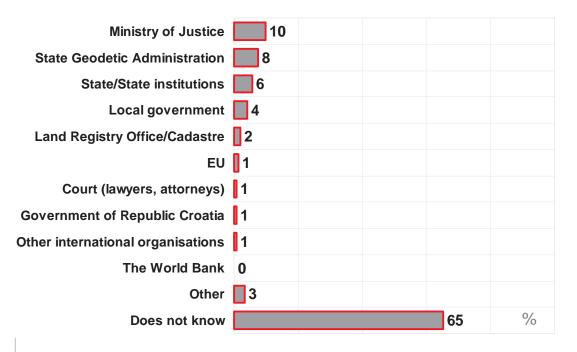

•Legal entities are somewhat more critical with respect to evaluation of particular aspects of the performance of cadastre offices, even though they, too, are most satisfied with helpful personnel and the expertise of obtained information. Around 44% of citizens evaluate the general performance of the cadastre as good, 23% as very good. Another 23% give lower scores. In relation to the previous survey we observe that the performance of cadastre offices has been given somewhat lower scores. Construction investors are least satisfied with the performance of the cadastre in general.

•As priorities for development of the performance of cadastre offices most users mention that data should be up-to-date and cases solved more promptly.

www.uredjenazemlja.hr

Jacionalni program sredivanja zemljišnih knjiga i katastra