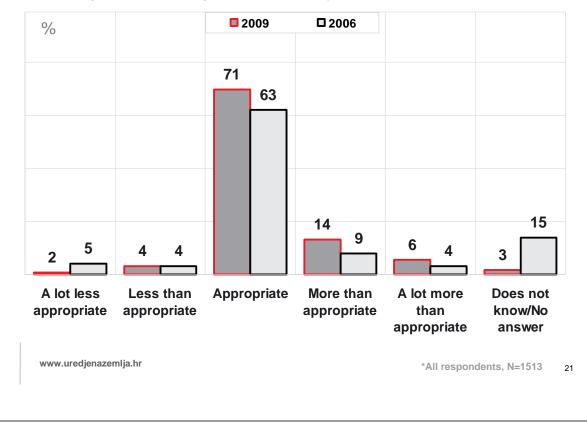

#### Assessment of expenses

How would you assess the costs you had to cover in this procedure? - by demography

|              |                   | N    | Less than appropriate | Appropriate | More than appropriate | DK/NA |
|--------------|-------------------|------|-----------------------|-------------|-----------------------|-------|
| Sample       |                   | 1513 | 5,9                   | 70,7        | 20,8                  | 2,6   |
| Gender       | Male              | 841  | 7                     | 72          | 18                    | 3     |
| Gender       | Female            | 672  | 4                     | 70          | 24                    | 2     |
|              | Up to 30          | 261  | 7                     | 73          | 18                    | 2     |
| A.m.o.       | 31-44             | 398  | 6                     | 71          | 20                    | 3     |
| Age          | 45-60             | 562  | 6                     | 71          | 21                    | 2     |
|              | More than 60      | 292  | 5                     | 68          | 23                    | 3     |
|              | Elementary school | 145  | 5                     | 60          | 25                    | 10    |
| E dura di an | High school       | 762  | 7                     | 71          | 20                    | 2     |
| Education    | Faculty           | 571  | 4                     | 73          | 21                    | 1     |
|              | Unknown           | 35   | 6                     | 66          | 20                    | 9     |

•A large majority of users consider procedure costs to be appropriate; 71% say that the costs are appropriate, 20% that they are more than appropriate, whereas 6% that they are less than appropriate. This is not surprising if we take into consideration the rise in the standard of living on the one hand, and the costs of services that have not been changed in the past three years on the other.