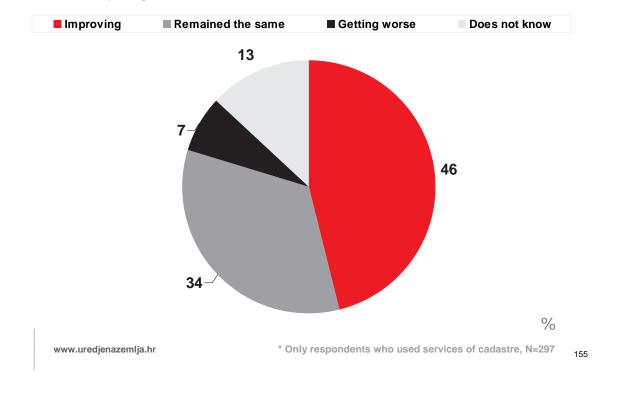

#### Priorities for improvement

What would you say are the three most important priorities to improve the Land registry office's work?

www.uredjenazemlja.hr

UREĐENA ZEMLJA

\*All respondents, N=102 93

# Influence of land registry office's work on business operations

In what ways does the existing functioning of land registry office influence your business operations?

Influence of land registry office's work on business Operations – comparison with 2006

In what ways does the existing functioning of land registry office influence your business operations?