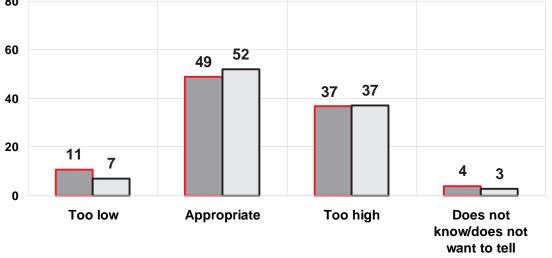

#### Assessment of expenses

How would you assess the costs you had to cover in this procedure?

How would you assess the costs you had to cover in this procedure?

#### Assessment of expenses

How would you assess the costs you had to cover in this procedure? - by demography

|              |                   | N    | Less than appropriate | Appropriate | More than appropriate | DK/NA |
|--------------|-------------------|------|-----------------------|-------------|-----------------------|-------|
| Sample       |                   | 1513 | 5,9                   | 70,7        | 20,8                  | 2,6   |
| Gender       | Male              | 841  | 7                     | 72          | 18                    | 3     |
| Gender       | Female            | 672  | 4                     | 70          | 24                    | 2     |
|              | Up to 30          | 261  | 7                     | 73          | 18                    | 2     |
| A.m.o.       | 31-44             | 398  | 6                     | 71          | 20                    | 3     |
| Age          | 45-60             | 562  | 6                     | 71          | 21                    | 2     |
|              | More than 60      | 292  | 5                     | 68          | 23                    | 3     |
|              | Elementary school | 145  | 5                     | 60          | 25                    | 10    |
| E dura di an | High school       | 762  | 7                     | 71          | 20                    | 2     |
| Education    | Faculty           | 571  | 4                     | 73          | 21                    | 1     |
|              | Unknown           | 35   | 6                     | 66          | 20                    | 9     |

•A large majority of users consider procedure costs to be appropriate; 71% say that the costs are appropriate, 20% that they are more than appropriate, whereas 6% that they are less than appropriate. This is not surprising if we take into consideration the rise in the standard of living on the one hand, and the costs of services that have not been changed in the past three years on the other.