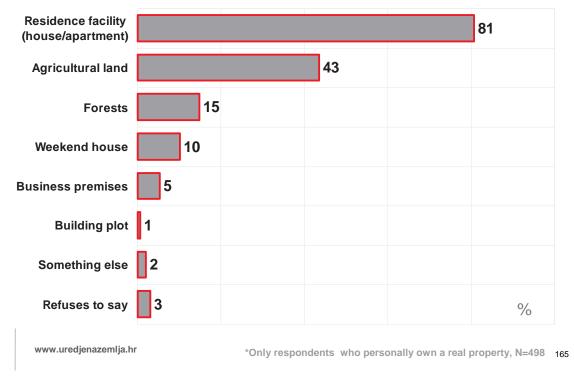

# Evaluation of land registry office's work – comparison with 2006

What is your opinion on the work/functioning of land registry office?

#### Evaluation of land registry office's work

What is your opinion on the work/functioning of land registry office?- by demography

|           | N                 | Mean |     |
|-----------|-------------------|------|-----|
| Sample    | 693               | 3,2  |     |
| Gender    | Male              | 329  | 3,1 |
| Gender    | Female            | 363  | 3,3 |
|           | Up to 30          | 131  | 3,4 |
| A = -     | 31-44             | 195  | 3,1 |
| Age       | 45-60             | 179  | 3,2 |
|           | More than 60      | 188  | 3,2 |
|           | Elementary school | 246  | 3,3 |
| Education | High school       | 347  | 3,2 |
|           | Faculty           | 97   | 3   |