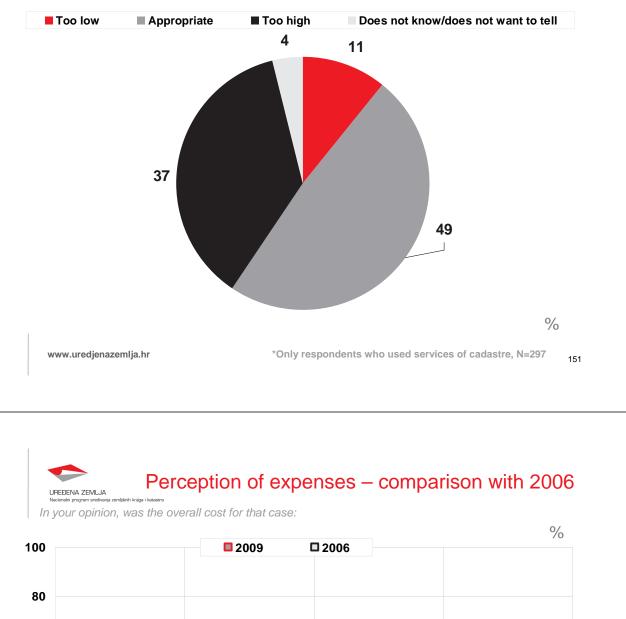

#### Assessment of expenses

How would you assess the expenses you had to cover in this procedure?

## Assessment of expenses – comparison with 2006

How would you assess the expenses you had to cover in this procedure?

How would you assess the expenses you had to cover in this procedure? - bydemography