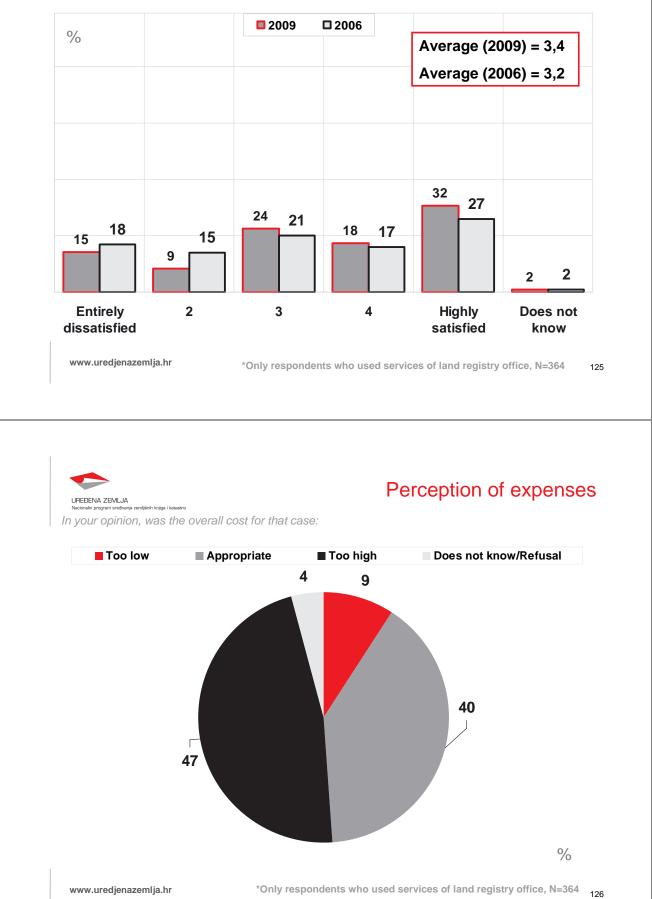

### Satisfaction with the service in the procedure -

comparison with 2006

Please evaluate how satisfied you were with the service provided to you throughout your procedure or the procedure you conducted in this office / cadastral branch office.

#### Satisfaction with the service in the land registry office procedure

|               |                | z   | Kindness and politeness<br>of employees | Completeness and accuracy of information | Availability of information | Time period of waiting in the office to submit or retrieve a document | Simplicity of procedure | Speed of processing a case | Possibilities of obtaining<br>the information on the<br>flow of procedure | Your overall experience with the land registry |
|---------------|----------------|-----|-----------------------------------------|------------------------------------------|-----------------------------|-----------------------------------------------------------------------|-------------------------|----------------------------|---------------------------------------------------------------------------|------------------------------------------------|
| Sample        | Sample         |     | 4,4                                     | 4,4                                      | 4,1                         | 4,1                                                                   | 4,1                     | 4                          | 4                                                                         | 4,1                                            |
|               | ZAGREB         | 190 | 3,8                                     | 3,6                                      | 3                           | 3,3                                                                   | 3,2                     | 3,5                        | 3,2                                                                       | 3,3                                            |
|               | DUBROVNIK      | 75  | 4,5                                     | 4,6                                      | 4,4                         | 4,5                                                                   | 4,5                     | 3,7                        | 4,3                                                                       | 4                                              |
|               | SPLIT          | 100 | 3,7                                     | 3,8                                      | 2,7                         | 3,1                                                                   | 3,1                     | 2,6                        | 3,1                                                                       | 3,1                                            |
|               | ŠIBENIK        | 75  | 4,1                                     | 3,9                                      | 3,4                         | 3,8                                                                   | 3,5                     | 3,4                        | 3,5                                                                       | 3,7                                            |
| Land registry | ZADAR          | 125 | 4,4                                     | 4,1                                      | 3,9                         | 3,8                                                                   | 3,8                     | 3,8                        | 3,7                                                                       | 3,9                                            |
| office        | OSIJEK         | 100 | 4,9                                     | 4,8                                      | 4,8                         | 4,3                                                                   | 4,1                     | 4,7                        | 4,4                                                                       | 4                                              |
|               | VUKOVAR        | 50  | 4,8                                     | 4,8                                      | 4,6                         | 4,5                                                                   | 4,4                     | 4,7                        | 4,6                                                                       | 4,5                                            |
|               | VIROVITICA     | 50  | 4,6                                     | 4,4                                      | 4,1                         | 4,2                                                                   | 4,2                     | 4,3                        | 3,8                                                                       | 4,2                                            |
|               | POŽEGA         | 29  | 4,8                                     | 4,8                                      | 4,9                         | 4,6                                                                   | 4,5                     | 4,9                        | 4,7                                                                       | 4,9                                            |
|               | SLAVONSKI BROD | 75  | 4,7                                     | 4,7                                      | 4,7                         | 4,7                                                                   | 4,7                     | 4,7                        | 4,7                                                                       | 4,7                                            |

•A large majority of users consider procedure costs to be appropriate; 71% say that the costs are appropriate, 20% that they are more than appropriate, whereas 6% that they are less than appropriate. This is not surprising if we take into consideration the rise in the standard of living on the one hand, and the costs of services that have not been changed in the past three years on the other.