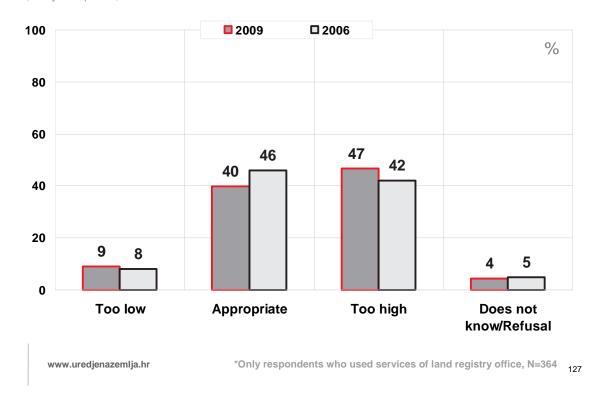

#### Assessment of expenses

How would you assess the costs you had to cover in this procedure?

How would you assess the costs you had to cover in this procedure?

•A large majority of users consider procedure costs to be appropriate; 71% say that the costs are appropriate, 20% that they are more than appropriate, whereas 6% that they are less than appropriate. This is not surprising if we take into consideration the rise in the standard of living on the one hand, and the costs of services that have not been changed in the past three years on the other.