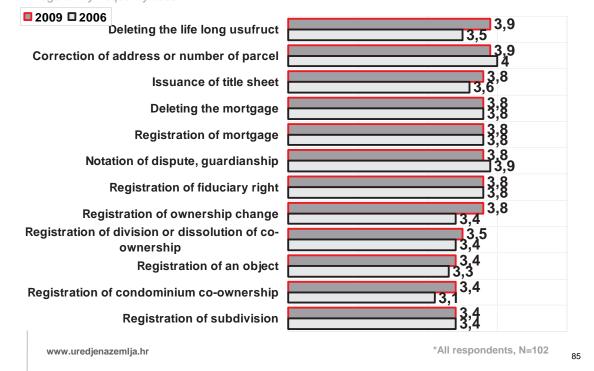

k>4</mark> 2  | 1      | 27    |     | 25 | 2        | 23                |   |
| Registration of an objec                               | t <mark>6</mark> 1  | 9      | 26    |     | 32 |          | <mark>17</mark> 2 |   |
| Registration of condominium co<br>ownership            | <mark>6</mark> 1    | 7      | 28    |     | 26 | 2        | 04                | [ |
| Registration of subdivision                            | n <mark>4 16</mark> | ; ·    | 34    |     | 27 | -        | 18 2              |   |

Now I would like to ask you to grade the experience you have had with each of the service that your

#### Satisfaction with services - comparison with 2006

Now I would like to ask you to grade the experience you have had with each of the service that your legal entity frequently uses.





UREĐENA ZEMLJA

#### Satisfaction with services

Now I would like to ask you to grade the experience you have had with each of the service that your legal entity frequently uses. – by the type of legal entity

|              |                                 | z  | Correction of address or<br>number of parcel | Issuance of title sheet | Registration of mortgage | Registration of fiduciary right | Notation of dispute,<br>guardianship | Deleting the mortgage | Deleting the life long usufruct | Registration of ownership<br>change | Registration of subdivision | Registration of division or dissolution of co-ownership | Registration of an object | Registration of condominium<br>co-ownership |
|--------------|---------------------------------|----|--------------------------------------------