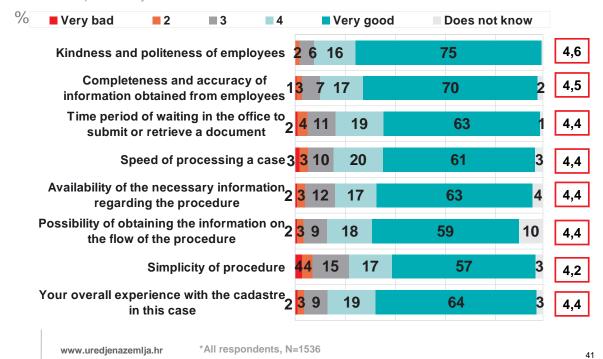

### Satisfaction with the service provided in the

cadastre

Please describe how satisfied you were with the service provided to you throughout your procedure or the procedure you conducted in this cadastral office.

## Satisfaction with the service provided in the cadastre

|                 |                | z    | Kindness and politeness<br>of employees | Completeness and<br>accuracy of information<br>obtained from employees | Time period of waiting in the office to submit or retrieve a document | Speed of processing a case | Availability of the<br>necessary information<br>regarding the procedure | Possibility of obtaining<br>the information on the<br>flow of the procedure | Simplicity of procedure | Your overall experience with the cadastre in this case |
|-----------------|----------------|------|-----------------------------------------|------------------------------------------------------------------------|-----------------------------------------------------------------------|----------------------------|-------------------------------------------------------------------------|-----------------------------------------------------------------------------|-------------------------|--------------------------------------------------------|
| Sample          |                | 1536 | 4,6                                     | 4,5                                                                    | 4,4                                                                   | 4,4                        | 4,4                                                                     | 4,4                                                                         | 4,2                     | 4,4                                                    |
|                 | ZAGREB         | 189  | 4,7                                     | 4,7                                                                    | 4,4                                                                   | 4,5                        | 4,5                                                                     | 4,6                                                                         | 4,4                     | 4,5                                                    |
|                 | DUBROVNIK      | 75   | 4,5                                     | 4,4                                                                    | 3,6                                                                   | 3,8                        | 3,8                                                                     | 3,8                                                                         | 3,6                     | 4                                                      |
|                 | SPLIT          | 120  | 4                                       | 4                                                                      | 3,9                                                                   | 3,8                        | 4                                                                       | 3,9                                                                         | 3,9                     | 3,9                                                    |
|                 | ŠIBENIK        | 78   | 4,7                                     | 4,6                                                                    | 4,7                                                                   | 4,6                        | 4,5                                                                     | 4,5                                                                         | 4,3                     | 4,6                                                    |
|                 | ZADAR          | 125  | 4,7                                     | 4,7                                                                    | 4,3                                                                   | 4,5                        | 4,4                                                                     | 4,5                                                                         | 4,3                     | 4,4                                                    |
| Cadastre office | OSIJEK         | 120  | 4,8                                     | 4,7                                                                    | 4,4                                                                   | 4,6                        | 4,5                                                                     | 4,5                                                                         | 4,2                     | 4,6                                                    |
|                 | VUKOVAR        | 50   | 4,9                                     | 4,8                                                                    | 5                                                                     | 5                          | 4,7                                                                     | 4,8                                                                         | 4,7                     | 4,9                                                    |
|                 | VIROVITICA     | 50   | 4,8                                     | 4,8                                                                    | 4,4                                                                   | 4,6                        | 4,8                                                                     | 4,8                                                                         | 4,5                     | 4,7                                                    |
|                 | POŽEGA         | 30   | 4,6                                     | 4,7                                                                    | 4,4                                                                   | 4,3                        | 4,4                                                                     | 4,4                                                                         | 4,1                     | 4,2                                                    |
|                 | SLAVONSKI BROD | 75   | 4,9                                     | 4,8                                                                    | 4,8                                                                   | 4,7                        | 4,8                                                                     | 4,8                                                                         | 4,8                     | 4,8                                                    |

www.uredjenazemlja.hr

\*All respondents, N=1536

43