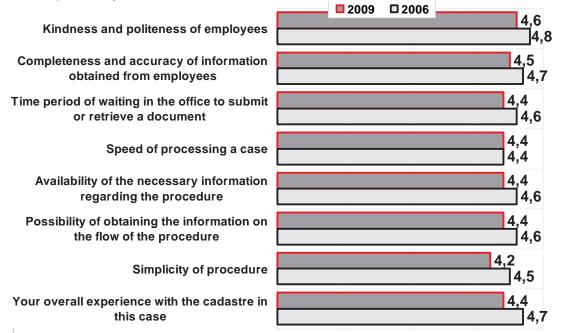

## Satisfaction with the service provided in the cadastre – comparison with 2006

Please describe how satisfied you were with the service provided to you throughout your procedure or the procedure you conducted in this cadastral office.

## Satisfaction with the service provided in the cadastre

|                 |                | z    | Kindness and politeness<br>of employees | Completeness and<br>accuracy of information<br>obtained from employees | Time period of waiting in the office to submit or retrieve a document | Speed of processing a case | Availability of the<br>necessary information<br>regarding the procedure | Possibility of obtaining<br>the information on the<br>flow of the procedure | Simplicity of procedure | Your overall experience with the cadastre in this case |
|-----------------|----------------|------|-----------------------------------------|------------------------------------------------------------------------|-----------------------------------------------------------------------|----------------------------|-------------------------------------------------------------------------|-----------------------------------------------------------------------------|-------------------------|--------------------------------------------------------|
| Sample          |                | 1536 | 4,6                                     | 4,5                                                                    | 4,4                                                                   | 4,4                        | 4,4                                                                     | 4,4                                                                         | 4,2                     | 4,4                                                    |
|                 | ZAGREB         | 189  | 4,7                                     | 4,7                                                                    | 4,4                                                                   | 4,5                        | 4,5                                                                     | 4,6                                                                         | 4,4                     | 4,5                                                    |
|                 | DUBROVNIK      | 75   | 4,5                                     | 4,4                                                                    | 3,6                                                                   | 3,8                        | 3,8                                                                     | 3,8                                                                         | 3,6                     | 4                                                      |
|                 | SPLIT          | 120  | 4                                       | 4                                                                      | 3,9                                                                   | 3,8                        | 4                                                                       | 3,9                                                                         | 3,9                     | 3,9                                                    |
|                 | ŠIBENIK        | 78   | 4,7                                     | 4,6                                                                    | 4,7                                                                   | 4,6                        | 4,5                                                                     | 4,5                                                                         | 4,3                     | 4,6                                                    |
|                 | ZADAR          | 125  | 4,7                                     | 4,7                                                                    | 4,3                                                                   | 4,5                        | 4,4                                                                     | 4,5                                                                         | 4,3                     | 4,4                                                    |
| Cadastre office | OSIJEK         | 120  | 4,8                                     | 4,7                                                                    | 4,4                                                                   | 4,6                        | 4,5                                                                     | 4,5                                                                         | 4,2                     | 4,6                                                    |
|                 | VUKOVAR        | 50   | 4,9                                     | 4,8                                                                    | 5                                                                     | 5                          | 4,7                                                                     | 4,8                                                                         | 4,7                     | 4,9                                                    |
|                 | VIROVITICA     | 50   | 4,8                                     | 4,8                                                                    | 4,4                                                                   | 4,6                        | 4,8                                                                     | 4,8                                                                         | 4,5                     | 4,7                                                    |
|                 | POŽEGA         | 30   | 4,6                                     | 4,7                                                                    | 4,4                                                                   | 4,3                        | 4,4                                                                     | 4,4                                                                         | 4,1                     | 4,2                                                    |
|                 | SLAVONSKI BROD | 75   | 4,9                                     | 4,8                                                                    | 4,8                                                                   | 4,7                        | 4,8                                                                     | 4,8                                                                         | 4,8                     | 4,8                                                    |