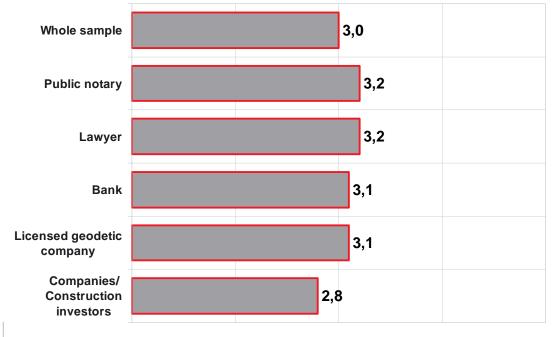

# Influence of cadastral functioning on business

In what ways does the existing functioning of cadastre influence your business operations?

www.uredjenazemlja.hr