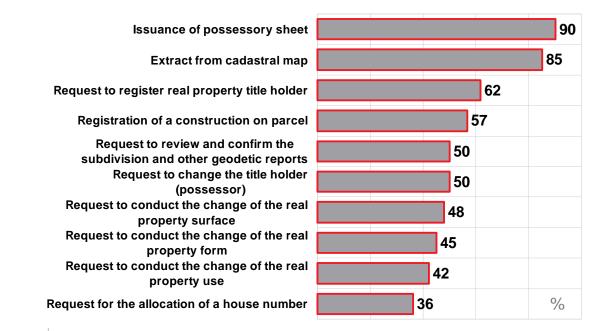

#### Reason for coming to the cadastral office

Which service did you need today from this cadastral office?