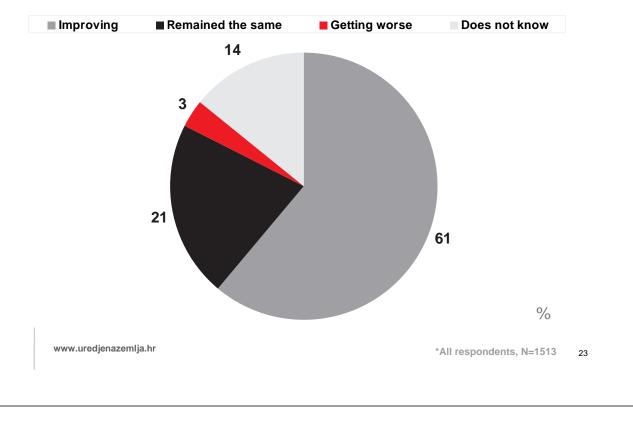

# Assessment of the land register office functioning

Generally speaking, would you say that service quality and land register office functioning in the last few years has been improving, has remained the same, or has worsened?

#### Main results of the survey - satisfaction of land registry users -

•One important indicator of the Project's success is the citizens' perception of the services and performance of land registry offices: whether their quality has over the past few years improved, worsened or remained the same. Almost 2/3 of land registry users believe that the situation has improved, whereas 1/5 believe that it has remained the same. A small number believe that the situation is worsening. Younger persons somewhat less frequently mention progress, and more frequently stagnation.