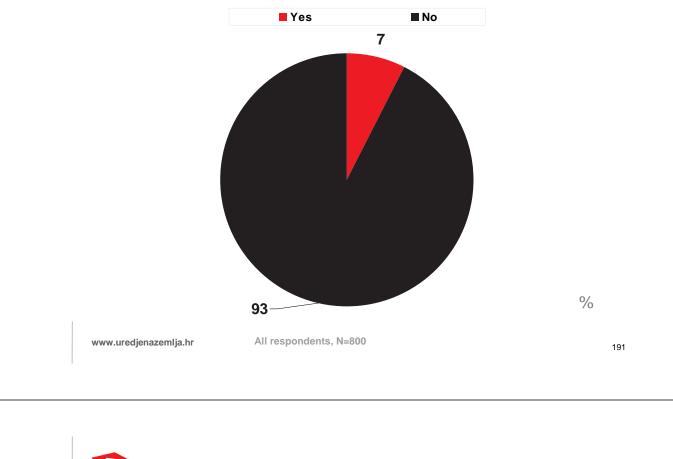

### Using the services of cadastre

Have you used the services of cadastre in the last five years? - demography

|                   |                             | N   | Used | Did not use |
|-------------------|-----------------------------|-----|------|-------------|
| Sample            |                             | 800 | 37   | 63          |
| Household incomes | Up to 2500 kn               | 183 | 39   | 61          |
|                   | 2501-4000 kn                | 133 | 27   | 73          |
|                   | 4001-7000 kn                | 207 | 41   | 59          |
|                   | 7001 and more               | 178 | 39   | 61          |
|                   | Don't know                  | 99  | 37   | 63          |
| Settlement type   | Urban                       | 482 | 30   | 70          |
|                   | Rural                       | 318 | 48   | 52          |
| Region            | Zagreb and surroundings     | 198 | 29   | 71          |
|                   | Sjeverna Hrvatska           | 145 | 45   | 55          |
|                   | Slavonija                   | 142 | 33   | 67          |
|                   | Lika and Banovina           | 69  | 40   | 60          |
|                   | Hrvatsko Primorje and Istra | 97  | 55   | 45          |
|                   | Dalmacija                   | 149 | 31   | 69          |

#### Last use of cadastre

When was the last time you used the cadastre services?

ih knjiga i katastre