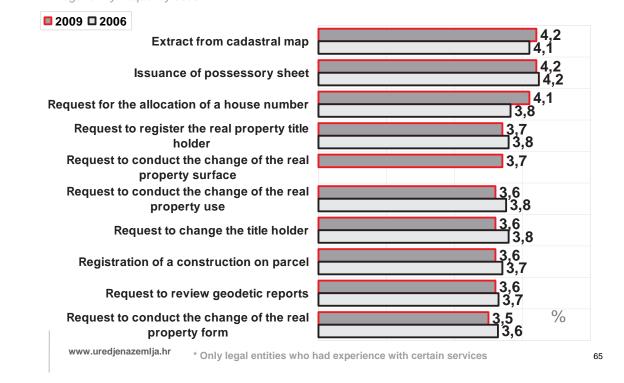

#### Duration of the procedure - comparison with 2006 UREĐENA ZEMLJA

What is the procedure duration - from its beginning until today, in days or months (if the case has been processed, then until the day it was resolved)?