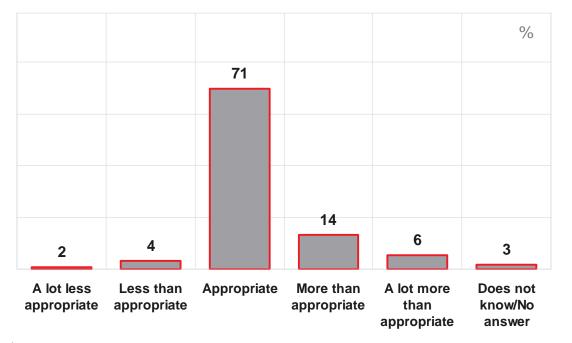

#### Assessment of expenses

How would you assess the costs you had to cover in this procedure?

How would you assess the costs you had to cover in this procedure?

•A large majority of users consider procedure costs to be appropriate; 71% say that the costs are appropriate, 20% that they are more than appropriate, whereas 6% that they are less than appropriate. This is not surprising if we take into consideration the rise in the standard of living on the one hand, and the costs of services that have not been changed in the past three years on the other.