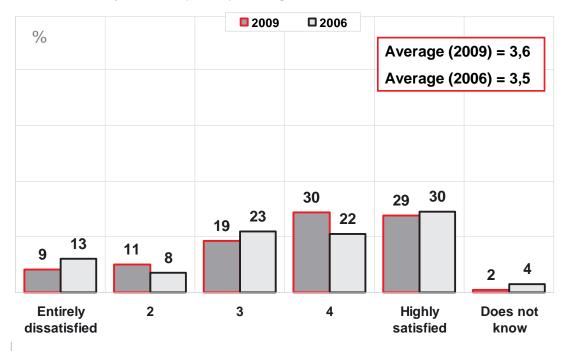

## Satisfaction with the service provided in the cadastre – comparison with 2006

Please describe how satisfied you were with the service provided to you throughout your procedure or the procedure you conducted in this cadastral office.