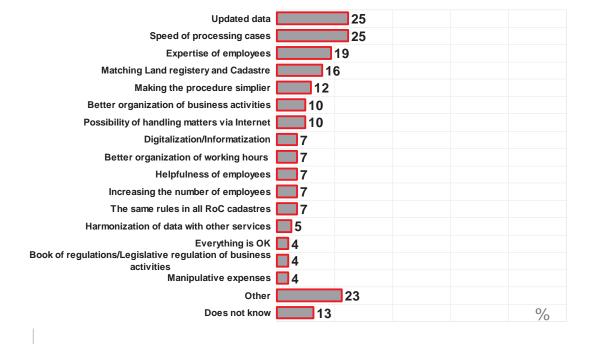

|

www.uredjenazemlja.hr

\*All respondents, N=96 69



#### Overall evaluation of cadastral work

What mark on a scale of 1 to 5, (whereby 1 means "very bad" and 5 means "very good") would you give to the work of overall cadastre in RoC, taking into consideration the role that cadastre should have?





www.uredjenazemlja.hr

\*All respondents, N=102 71



#### Overall evaluation of cadastral work

What mark on a scale of 1 to 5, (whereby 1 means "very bad" and 5 means "very good") would you give to the work of overall cadastre in RoC, taking into consideration the role that cadastre should have? – by the type of legal entity



www.uredjenazemlja.hr



#### Priorities for improvement

What would you say are three most important priorities to improve the work of cadastre?



www.uredjenazemlja.hr

\*All respondents, N=102

73

UREĐENA ZEMLJA

# Influence of cadastral functioning on business

In what ways does the existing functioning of cadastre influence your business operations?



www.uredjenazemlja.hr



#### Influence of cadastral functioning on business operations – comparison with 2006

In what ways does the existing functioning of cadastre influence your business operations?





| Updating                     | 11 |  |   |
|------------------------------|----|--|---|
| Organization                 | 5  |  |   |
| Communication in general     | 4  |  |   |
| Quality                      | 4  |  |   |
| Field recording              | 4  |  |   |
| Availability of information  | 2  |  |   |
| Kindness                     | 2  |  |   |
| Precision at pe