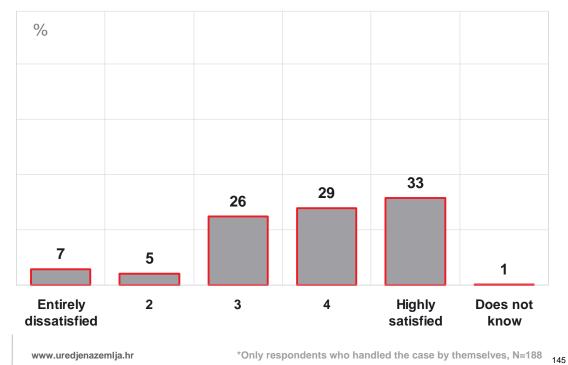

### Satisfaction with the service provided in the

cadastre

Please describe how satisfied you were with the service provided to you throughout your procedure or the procedure you conducted in this cadastral office.