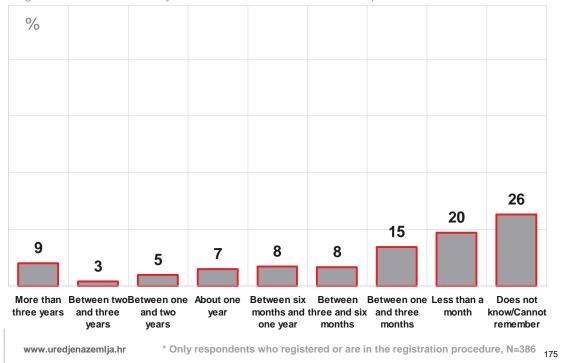

www.uredjenazemlja.hr

UREĐENA ZEMLJA

ıljišnih knjiga i katastra

#### Last use of land registry office

When was the last time you used services of land registry office?

www.uredjenazemlja.hr

\*Only respondents who used services of land registry office, N=364 118

117

UREĐENA ZEMLJA

#### The way of handling the case

Did you use the services of a lawyer, public notary, attorney or real estate agency when you last visited the land registry office, or you handled the case yourself?