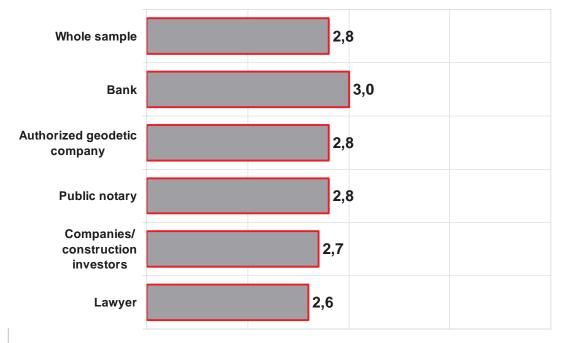

www.uredjenazemlja.hr

#### Satisfaction with services - comparison with 2006

Now I would like to ask you to grade the experience you have had with each of the service that your legal entity frequently uses.

UREĐENA ZEMLJA

#### Satisfaction with services

Now I would like to ask you to grade the experience you have had with each of the service that your legal entity frequently uses – by the type of legal entity

|              |                              | z  | Extract from cadastral map | Issuance of possessory sheet | Request for the allocation of a house number | Request to register the real property title holder | Request to conduct the<br>change of the real property<br>surface | Request to conduct the<br>change of the real property<br>use | Request to change the title<br>holder | Registration of a construction<br>on parcel | Request to review geodetic<br>reports | Request to conduct the<br>change of the real property<br>form |
|--------------|------------------------------|----|----------------------------|------------------------------|----------------------------------------------|----------------------------------------------------|------------------------------------------------------------------|--------------------------------------------------------------|---------------------------------------|---------------------------------------------|---------------------------------------|---------------------------------------------------------------|
| Sample       |                              | 94 | 4,2                        | 4,2                          | 4,1                                          | 3,7                                                | 3,7                                                              | 3,6                                                          | 3,6                                   | 3,6                                         | 3,6                                   | 3,5                                                           |
|              | Bank                         | 9  | 3,9                        | 3,9                          | 3,5                                          | 4                                                  | 4,2                                                              | 3,5                                                          | 4                                     | 3,7                                         | 3                                     | 3,5                                                           |
|              | Construction<br>investors    | 23 | 3,6                        | 3,8                          | 4                                            | 3,5                                                | 3                                                                | 3,2                                                          | 3,3                                   | 2,9                                         | 2,5                                   | 2,9                                                           |
| Legal entity | Licensed geodetic<br>company | 25 | 4,6                        | 4,5                          | 4,4                                          | 3,8                                                | 4                                                                | 4                                                            | 4                                     | 4,1                                         | 4,1                                   | 3,8                                                           |
|              | Public notary                | 18 | 4,4                        | 4,3                          | 3,8                                          | 4                                                  | 3,7                                                              | 2                                                            | 3,6                                   | 4                                           | 3,6                                   | 4                                                             |
|              | Lawyer                       | 19 | 4,4                        | 4,4                          | 3,8                                          | 3,3                                                | 3,8                                                              | 3,3                                                          | 3,4                                   | 2,7                                         | 3                                     | 3,2                                                           |