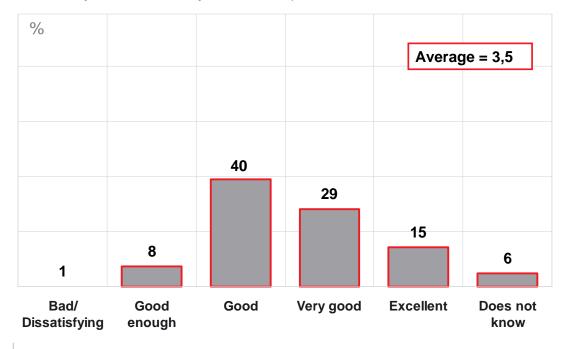

#### Assessment of clarity of the brochure

How would you describe the clarity and information provided in the brochure?