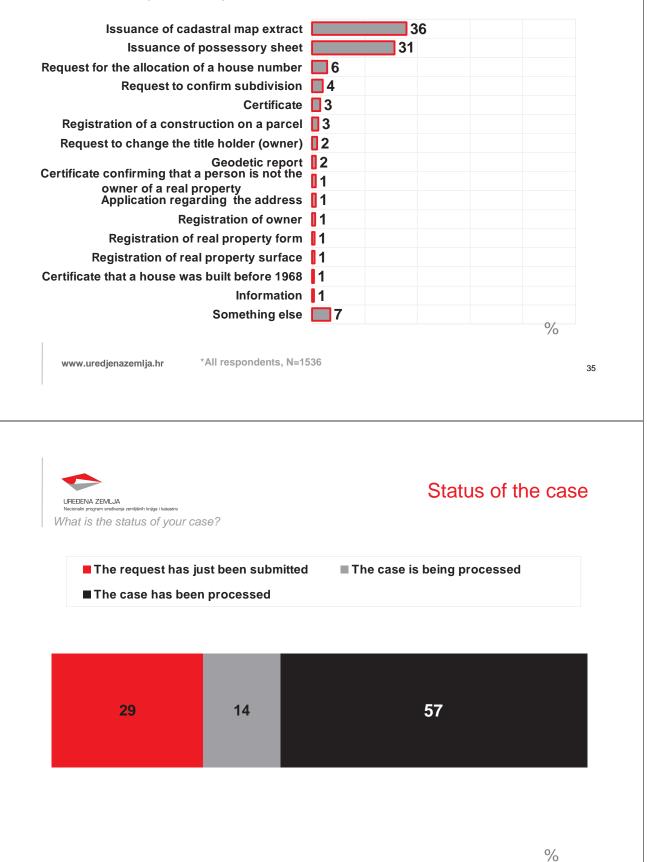

## Duration of the procedure according to the type of procedure

|                 |                                 | Sample | Issuance of cadastral map<br>extract | Issuance of possessory sheet | Request for the allocation of a house number | Request to confirm subdivision | Certificate | Registration of a construction on a parcel | Request to change the title<br>holder (owner) | Geodetic report | Certificate confirming that a person is not the owner of a real | Application regarding the<br>address | Registration of owner | Registration of real property<br>form | Registration of real property surface | Certificate that a house was built<br>before 1968 | Information | Something else |
|-----------------|---------------------------------|--------|--------------------------------------|------------------------------|----------------------------------------------|--------------------------------|-------------|--------------------------------------------|-----------------------------------------------|-----------------|-----------------------------------------------------------------|--------------------------------------|-----------------------|---------------------------------------|---------------------------------------|---------------------------------------------------|-------------|----------------|
| N               |                                 | 1092   | 389                                  | 388                          | 60                                           | 37                             | 32          | 21                                         | 20                                            | 18              | 17                                                              | 12                                   | 11                    | 10                                    | 9                                     | 8                                                 | 4           | 56             |
|                 | 1 day                           | 59,4   | 71                                   | 59                           | 57                                           | 46                             | 59          | 24                                         | 55                                            | 17              | 94                                                              | 8                                    | 36                    | 20                                    | 44                                    | 13                                                | 75          | 43             |
|                 | Up to one week                  | 11,8   | 6                                    | 14                           | 22                                           | 22                             | 13          | 14                                         | 25                                            | 22              | 6                                                               | 25                                   | 9                     | 20                                    | 13                                    | 13                                                | 25          | 11             |
|                 | From 1 to 2 weeks               | 3,2    | 1                                    | 3                            | 2                                            | 19                             | 9           | 19                                         | 11                                            | 11              |                                                                 | 8                                    |                       | 9                                     | 11                                    | 50                                                |             | 5              |
| Duration        | From two weeks to<br>one month  | 3,8    | 2                                    | 1                            | 11                                           | 11                             | 6           | 14                                         | 11                                            | 11              | 30                                                              | 25                                   | 27                    | 30                                    | 11                                    | 13                                                |             | 13             |
| of<br>procedure | From one month to<br>six months | 3,2    | 1                                    | 2                            | 8                                            | 8                              | 3           | 10                                         | 22                                            | 22              | 10                                                              | 17                                   | 9                     | 10                                    | 22                                    |                                                   |             | 13             |
|                 | From 6 months to a<br>year      | 1,1    | 1                                    | 2                            | 2                                            | 3                              | 2           | 5                                          |                                               |                 |                                                                 |                                      |                       |                                       |                                       |                                                   |             |                |
|                 | More than a year                | 1,9    | 1                                    | 2                            | 3                                            | 3                              | 6           | 5                                          |                                               | 6               | 10                                                              | 8                                    |                       | 10                                    |                                       |                                                   |             | 4              |
|                 | No answer                       | 15,5   | 17                                   | 18                           | 18                                           | 8                              | 3           | 10                                         | 20                                            | 11              | 10                                                              | 8                                    | 18                    | 10                                    | 11                                    | 13                                                | 20          | 13             |