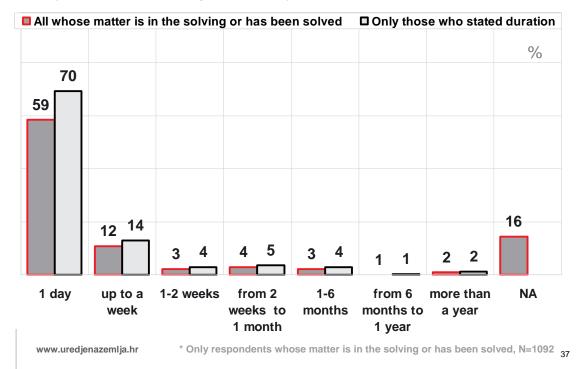

#### Duration of the procedure

What is the procedure duration - from its beginning until today, in days or months (if the case has been processed, then until the day it was resolved)?

#### Duration of the procedure - comparison with 2006 UREĐENA ZEMLJA

What is the procedure duration - from its beginning until today, in days or months (if the case has been processed, then until the day it was resolved)?

## Duration of the procedure according to the type of procedure

|                 |                                 | Sample | Issuance of cadastral map<br>extract | Issuance of possessory sheet | Request for the allocation of a house number | Request to confirm subdivision | Certificate | Registration of a construction on a parcel | Request to change the title<br>holder (owner) | Geodetic report | Certificate confirming that a person is not the owner of a real | Application regarding the<br>address | Registration of owner | Registration of real property<br>form | Registration of real property surface | Certificate that a house was built<br>before 1968 | Information | Something else |
|-----------------|---------------------------------|--------|--------------------------------------|------------------------------|----------------------------------------------|--------------------------------|-------------|--------------------------------------------|-----------------------------------------------|-----------------|-----------------------------------------------------------------|--------------------------------------|-----------------------|---------------------------------------|---------------------------------------|---------------------------------------------------|-------------|----------------|
| N               |                                 | 1092   | 389                                  | 388                          | 60                                           | 37                             | 32          | 21                                         | 20                                            | 18              | 17                                                              | 12                                   | 11                    | 10                                    | 9                                     | 8                                                 | 4           | 56             |
|                 | 1 day                           | 59,4   | 71                                   | 59                           | 57                                           | 46                             | 59          | 24                                         | 55                                            | 17              | 94                                                              | 8                                    | 36                    | 20                                    | 44                                    | 13                                                | 75          | 43             |
|                 | Up to one week                  | 11,8   | 6                                    | 14                           | 22                                           | 22                             | 13          | 14                                         | 25                                            | 22              | 6                                                               | 25                                   | 9                     | 20                                    | 13                                    | 13                                                | 25          | 11             |
|                 | From 1 to 2 weeks               | 3,2    | 1                                    | 3                            | 2                                            | 19                             | 9           | 19                                         | 11                                            | 11              |                                                                 | 8                                    |                       | 9                                     | 11                                    | 50                                                |             | 5              |
| Duration        | From two weeks to<br>one month  | 3,8    | 2                                    | 1                            | 11                                           | 11                             | 6           | 14                                         | 11                                            | 11              | 30                                                              | 25                                   | 27                    | 30                                    | 11                                    | 13                                                |             | 13             |
| of<br>procedure | From one month to<br>six months | 3,2    | 1                                    | 2                            | 8                                            | 8                              | 3           | 10                                         | 22                                            | 22              | 10                                                              | 17                                   | 9                     | 10                                    | 22                                    |                                                   |             | 13             |
|                 | From 6 months to a<br>year      | 1,1    | 1                                    | 2                            | 2                                            | 3                              | 2           | 5                                          |                                               |                 |                                                                 |                                      |                       |                                       |                                       |                                                   |             |                |
|                 | More than a year                | 1,9    | 1                                    | 2                            | 3                                            | 3                              | 6           | 5                                          |                                               | 6               | 10                                                              | 8                                    |                       | 10                                    |                                       |                                                   |             | 4              |
|                 | No answer                       | 15,5   | 17                                   | 18                           | 18                                           | 8                              | 3           | 10                                         | 20                                            | 11              | 10                                                              | 8                                    | 18                    | 10                                    | 11                                    | 13                                                | 20          | 13             |

www.uredjenazemlja.hr

\*Only respondents whose matter is in the solving or has been solved, N=1092 39