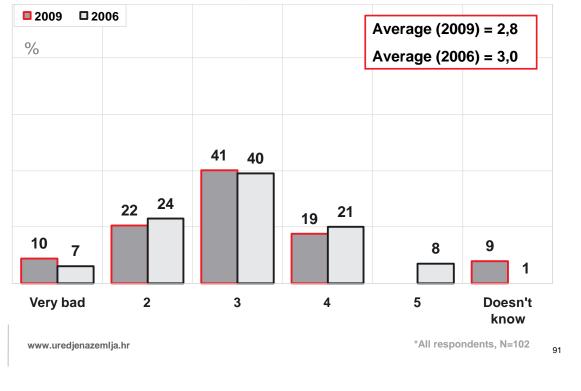

www.uredjenazemlja.hr

UREĐENA ZEMLJA

mljišnih knjiga i katastra

\*All respondents, N=102 63

### Satisfaction with services

Now I would like to ask you to grade the experience you have had with each of the service that your legal entity frequently uses.

| Bad experience 2 3 4                                         | Goo                  | d experie | nce De | oes not know | w   |
|--------------------------------------------------------------|----------------------|-----------|--------|--------------|-----|
| % Extract from cadastral ma                                  | <mark>12</mark> 2    | 20 28     |        | 47           | 2   |
| Issuance of possessory shee                                  | t <mark>1</mark> 3   | 23 20     |        | 52           | 1 [ |
| Request for the allocation of a house number                 | <sup>3</sup> 3 11    | 16 11     | Ę      | 57           | 3   |
| Request to register the real property title<br>holder        | <sup>2</sup> 8       | 27        | 29     | 30           | 2   |
| Request to conduct the change of the rea<br>property surface | <mark>4</mark> 14    | 27        | 27     | 29           |     |
| Request to conduct the change of the rea<br>property use     | 7 12                 | 28        | 19     | 35           |     |
| Request to change the title holde                            | r <mark>28</mark>    | 37        | 26     | 26           | 2   |
| Registration of a construction on parce                      | 1 <mark>3 1</mark> 0 | 33        | 21     | 29           | 3   |
| Request to review geodetic report                            | s <mark>6 12</mark>  | 29        | 22     | 28           | 4   |
| Request to conduct the change of the rea<br>property form    | <mark>4</mark> 13    | 35        | 22     | 26           |     |