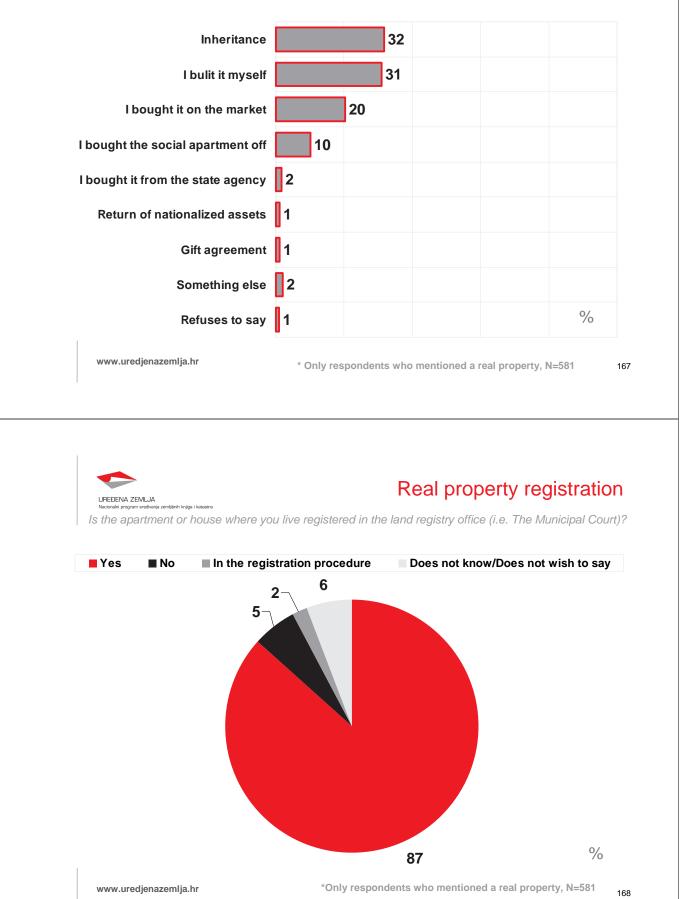

#### The way of handling the case

Did you use the services of a lawyer, public notary, attorney or real estate agency when you last visited the land registry office, or you handled the case yourself?

# Evaluation of attitude and work of employees of land registry office

How satisfied were you with the attitude and work of the land registry employee regarding this case?

120