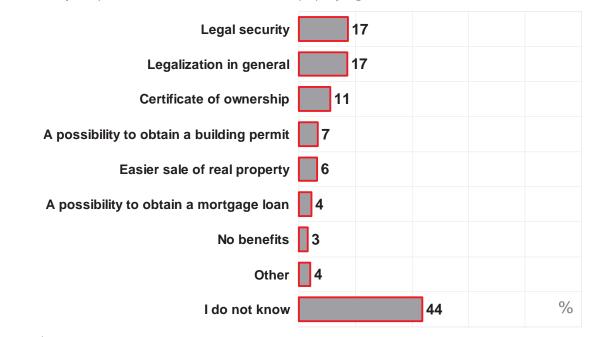

though the evaluation scale does not corroborate these findings (cadastre performance was given lower scores than in the 2006 survey).

www.uredjenazemlja.hr



#### Survey results – Public perception

- Land registry department
- Cadastre
- □ Real property overview
- Project "Organized land"



www.uredjenazemlja.hr

157



## Trust in institutions

I would like you to give a mark to each institution on whether this institution can be trusted in performing its work in compliance with the law and without any corruption or other forms of avoiding the law.



#### Perception of benefits of real property registration UREDEINA ZEMLJA Noticial program and/ways zemlitish logical leasers For the CITIZENS

In your opinion, what are all the benefits of real property registration for the citizens?



#### Perception of benefits that the STATE has from the registration of citizens' real property ıljišnih knjiga i katastra

Do you know any benefits that the STATE has from the registration of citizens' real property?

UREĐENA ZEMLJA



162



### Real property ownership

Are you personally an owner or co-owner of a real property, i.e. an apartment, house, weekend house, business premises or land parcel? – by demography

|           |                   | N   | Yes, the<br>interviewee<br>personally | No, but some<br>other<br>household<br>member is an<br>owner | No, none of the<br>household<br>members is an<br>owner |
|-----------|-------------------|-----|---------------------------------------|-------------------------------------------------------------|---------------------------------