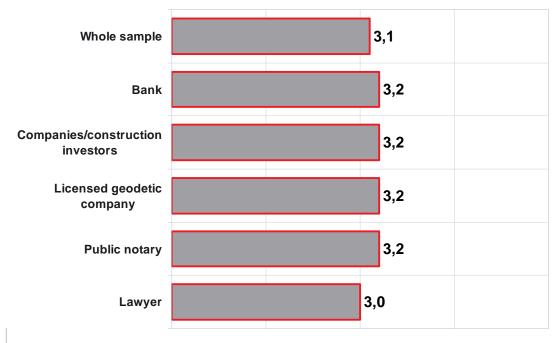

#### Overall evaluation of cadastral work

What mark on a scale of 1 to 5, (whereby 1 means "very bad" and 5 means "very good") would you give to the work of overall cadastre in RoC, taking into consideration the role that cadastre should have? – by the type of legal entity