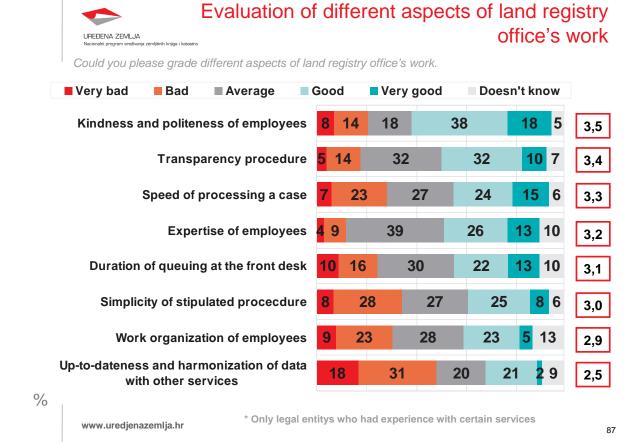

#### Main results of the survey - satisfaction of cadastre users - citizens

As with land registry offices, cadastre users were asked to evaluate their satisfaction with respect to particular aspects of services provided during procedures. On average, level of satisfaction is somewhat higher than it is for land registries. Users are most satisfied with the helpful personnel and the quality of information they received. They are to a great extent satisfied with other segments, the average score of which is approximately 4. A relatively small number of users have negative attitudes towards particular services; around 5% report having bad experiences. Overall satisfaction is somewhat lower than in the previous survey, but this difference was primarily caused by different methods of obtaining data. The current method of obtaining data enables a higher degree of objectivity, that is, a lower degree of prejudice in selecting users, as well as a lower degree of positive selection. In both surveys we notice identical trends and similar evaluations of performance in particular offices. Some cadastre offices were represented by an insufficient number of users, thus making comparisons impossible. In most offices we notice that helpful personnel and providing complete information received scores higher or similar to the general evaluation of the cadastre.

• To a great majority of users procedure costs are appropriate, 30% say that they are more than appropriate, whereas 10% say they are less than appropriate. In relation to the previous survey we do not notice differences in the perception of costs.

www.uredjenazemlja.hr

HEĐEINA ZEIVILJA acionalni program sređivanja zemljišnih knjiga i katastra

#### Main results of the survey – satisfaction of cadastre users – citzens

- Around 62% of cadastre users believe that the situation is improving, whereas ½ believe that it remains the same. A small number of users believe that the situation is worsening. Younger persons somewhat less frequently mention progress, and more frequently stagnation.
- A little less than 1/3 of users have noticed the brochure. These are somewhat more frequently persons of higher education. The average score of the brochure is 3,5. To 40% of users who have noticed the brochure the information it provides is clear, whereas 29% consider it very good. 15% say that it is excellent. Persons with lower levels of education have had somewhat more difficulty understanding the brochure.

# Research results – user satisfaction – legal entities

#### □ Satisfaction of users of cadastre

□ Satisfaction of users of Municipal Court land registry offices

□ Project "Organized land"

www.uredjenazemlja.hr

## Methodology

- Research included 102 legal entities in total.
- Sample included 28 construction investors; 25 licensed surveyors; 20 public notaries, 19 lawyers and 10 banks.
- Lists of potential participants for public notaries and lawyers were partly given by DGU, and partly collected from official chamber information
- Base of banks and construction investors has been created by Puls, based on information taken from database of companies