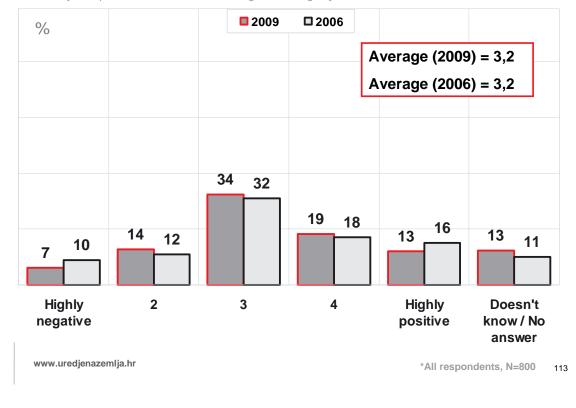

### Duration of the procedure - comparison with 2006

UREĐENA ZEMLJA Nacionalni program sređivanja zemljišnih knjiga i katas

What is the procedure duration - from its beginning till today in days or months?

### Satisfaction with the service in the procedure -

comparison with 2006

Please evaluate how satisfied you were with the service provided to you throughout your procedure or the procedure you conducted in this office / cadastral branch office.

#### Satisfaction with the service in the land registry office procedure

|               |                | z   | Kindness and politeness<br>of employees | Completeness and accuracy of information | Availability of information | Time period of waiting in the office to submit or retrieve a document | Simplicity of procedure | Speed of processing a case | Possibilities of obtaining<br>the information on the<br>flow of procedure | Your overall experience with the land registry |
|---------------|----------------|-----|-----------------------------------------|------------------------------------------|-----------------------------|-----------------------------------------------------------------------|-------------------------|----------------------------|---------------------------------------------------------------------------|------------------------------------------------|
| Sample        | Sample         |     | 4,4                                     | 4,4                                      | 4,1                         | 4,1                                                                   | 4,1                     | 4                          | 4                                                                         | 4,1                                            |
|               | ZAGREB         | 190 | 3,8                                     | 3,6                                      | 3                           | 3,3                                                                   | 3,2                     | 3,5                        | 3,2                                                                       | 3,3                                            |
|               | DUBROVNIK      | 75  | 4,5                                     | 4,6                                      | 4,4                         | 4,5                                                                   | 4,5                     | 3,7                        | 4,3                                                                       | 4                                              |
|               | SPLIT          | 100 | 3,7                                     | 3,8                                      | 2,7                         | 3,1                                                                   | 3,1                     | 2,6                        | 3,1                                                                       | 3,1                                            |
|               | ŠIBENIK        | 75  | 4,1                                     | 3,9                                      | 3,4                         | 3,8                                                                   | 3,5                     | 3,4                        | 3,5                                                                       | 3,7                                            |
| Land registry | ZADAR          | 125 | 4,4                                     | 4,1                                      | 3,9                         | 3,8                                                                   | 3,8                     | 3,8                        | 3,7                                                                       | 3,9                                            |
| office        | OSIJEK         | 100 | 4,9                                     | 4,8                                      | 4,8                         | 4,3                                                                   | 4,1                     | 4,7                        | 4,4                                                                       | 4                                              |
|               | VUKOVAR        | 50  | 4,8                                     | 4,8                                      | 4,6                         | 4,5                                                                   | 4,4                     | 4,7                        | 4,6                                                                       | 4,5                                            |
|               | VIROVITICA     | 50  | 4,6                                     | 4,4                                      | 4,1                         | 4,2                                                                   | 4,2                     | 4,3                        | 3,8                                                                       | 4,2                                            |
|               | POŽEGA         | 29  | 4,8                                     | 4,8                                      | 4,9                         | 4,6                                                                   | 4,5                     | 4,9                        | 4,7                                                                       | 4,9                                            |
|               | SLAVONSKI BROD | 75  | 4,7                                     | 4,7                                      | 4,7                         | 4,7                                                                   | 4,7                     | 4,7                        | 4,7                                                                       | 4,7                                            |