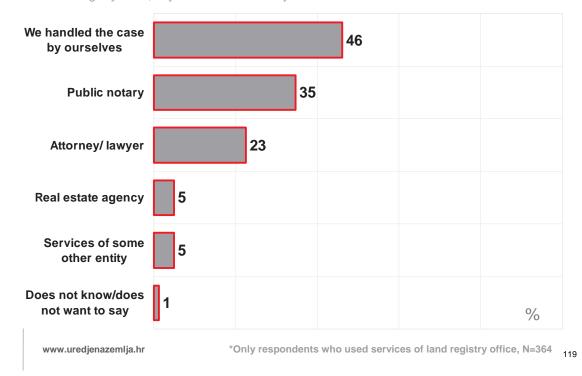

| Slavonija                   | 142 | 54   | 46          |
| Region            | Lika and Banovina           | 69  | 42   | 58          |
|                   | Hrvatsko Primorje and Istra | 97  | 48   | 52          |
|                   | Dalmacija                   | 149 | 32   | 68          |

www.uredjenazemlja.hr

UREĐENA ZEMLJA

ıljišnih knjiga i katastra

#### Last use of land registry office

When was the last time you used services of land registry office?



www.uredjenazemlja.hr

\*Only respondents who used services of land registry office, N=364 118

117



UREĐENA ZEMLJA

#### The way of handling the case

Did you use the services of a lawyer, public notary, attorney or real estate agency when you last visited the land registry office, or you handled the case yourself?



# Evaluation of attitude and work of employees of land registry office

How satisfied were you with the attitude and work of the land registry employee regarding this case?



120



#### Evaluation of attitude and work of employees of land registry office – comparison with 2006

How satisfied were you with the attitude and work of the land registry employee regarding this case?





### Perception of simplicity of procedure

In your opinion, to what extent was the procedure simple or complicated?





# Perception of simplicity of procedure – comparison with 2006

In your opinion, to what extent was the procedure simple or complicated?



#### Evaluation of speed of processing the case – comparison with 2006

How satisfied were you with the speed of processing this case?



www.uredjena