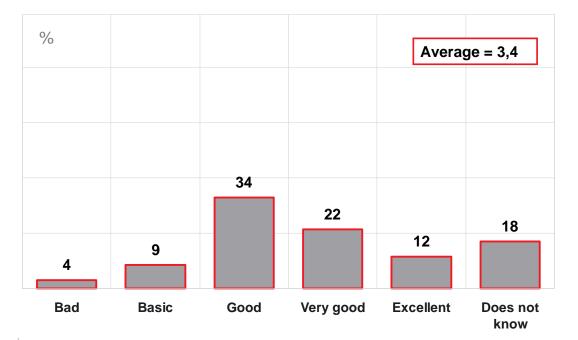

#### Using the services of cadastre

Have you used the services of cadastre in the last five years? - demography

|           |                   | N   | Used | Did not use |
|-----------|-------------------|-----|------|-------------|
| Sample    |                   | 800 | 45,5 | 54,5        |
| Gender    | Male              | 378 | 48   | 52          |
|           | Female            | 422 | 43   | 57          |
| Age       | Up to 30          | 154 | 32   | 68          |
|           | 31-44             | 218 | 51   | 49          |
|           | 45-60             | 203 | 54   | 46          |
|           | More than 60      | 225 | 42   | 58          |
| Education | Elementary school | 292 | 39   | 61          |
|           | High school       | 400 | 45   | 55          |
|           | Faculty           | 104 | 63   | 37          |

www.uredjenazemlja.hr

139