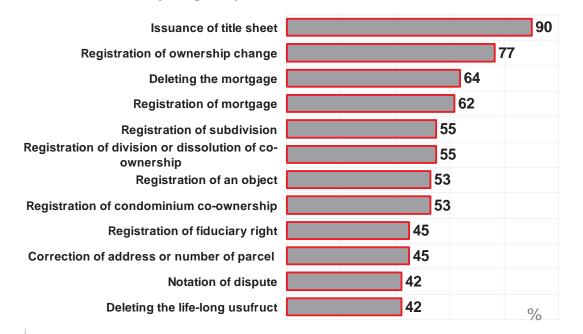

#### Main results of the survey - satisfaction of land registry users -

•One important indicator of the Project's success is the citizens' perception of the services and performance of land registry offices: whether their quality has over the past few years improved, worsened or remained the same. Almost 2/3 of land registry users believe that the situation has improved, whereas 1/5 believe that it has remained the same. A small number believe that the situation is worsening. Younger persons somewhat less frequently mention progress, and more frequently stagnation.