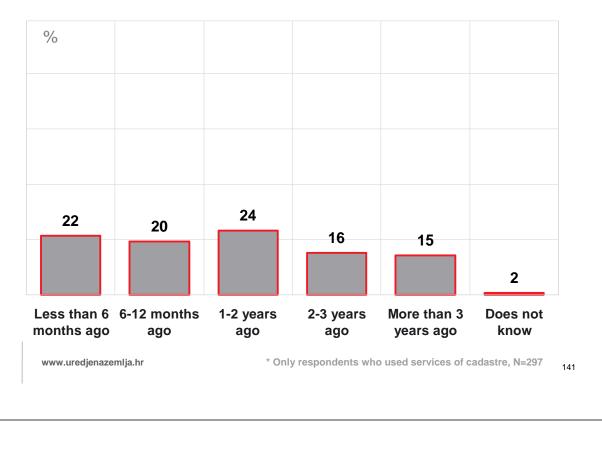

#### Duration of the procedure

What is the procedure duration - from its beginning until today, in days or months (if the case has been processed, then until the day it was resolved)?

#### Duration of the procedure - comparison with 2006 UREĐENA ZEMLJA

What is the procedure duration - from its beginning until today, in days or months (if the case has been processed, then until the day it was resolved)?

## Duration of the procedure according to the type of procedure

|                 |                                 | Sample | Issuance of cadastral map<br>extract | Issuance of possessory sheet | Request for the allocation of a house number | Request to confirm subdivision | Certificate | Registration of a construction on a parcel | Request to change the title<br>holder (owner) | Geodetic report | Certificate confirming that a person is not the owner of a real | Application regarding the<br>address | Registration of owner | Registration of real property<br>form | Registration of real property surface | Certificate that a house was built<br>before 1968 | Information | Something else |
|-----------------|---------------------------------|--------|--------------------------------------|------------------------------|----------------------------------------------|--------------------------------|-------------|--------------------------------------------|-----------------------------------------------|-----------------|-----------------------------------------------------------------|--------------------------------------|-----------------------|---------------------------------------|---------------------------------------|---------------------------------------------------|-------------|----------------|
| N               |                                 | 1092   | 389                                  | 388                          | 60                                           | 37                             | 32          | 21                                         | 20                                            | 18              | 17                                                              | 12                                   | 11                    | 10                                    | 9                                     | 8                                                 | 4           | 56             |
|                 | 1 day                           | 59,4   | 71                                   | 59                           | 57                                           | 46                             | 59          | 24                                         | 55                                            | 17              | 94                                                              | 8                                    | 36                    | 20                                    | 44                                    | 13                                                | 75          | 43             |
|                 | Up to one week                  | 11,8   | 6                                    | 14                           | 22                                           | 22                             | 13          | 14                                         | 25                                            | 22              | 6                                                               | 25                                   | 9                     | 20                                    | 13                                    | 13                                                | 25          | 11             |
|                 | From 1 to 2 weeks               | 3,2    | 1                                    | 3                            | 2                                            | 19                             | 9           | 19                                         | 11                                            | 11              |                                                                 | 8                                    |                       | 9                                     | 11                                    | 50                                                |             | 5              |
| Duration        | From two weeks to<br>one month  | 3,8    | 2                                    | 1                            | 11                                           | 11                             | 6           | 14                                         | 11                                            | 11              | 30                                                              | 25                                   | 27                    | 30                                    | 11                                    | 13                                                |             | 13             |
| of<br>procedure | From one month to<br>six months | 3,2    | 1                                    | 2                            | 8                                            | 8                              | 3           | 10                                         | 22                                            | 22              | 10                                                              | 17                                   | 9                     | 10                                    | 22                                    |                                                   |             | 13             |
|                 | From 6 months to a<br>year      | 1,1    | 1                                    | 2                            | 2                                            | 3                              | 2           | 5                                          |                                               |                 |                                                                 |                                      |                       |                                       |                                       |                                                   |             |                |
|                 | More than a year                | 1,9    | 1                                    | 2                            | 3                                            | 3                              | 6           | 5                                          |                                               | 6               | 10                                                              | 8                                    |                       | 10                                    |                                       |                                                   |             | 4              |
|                 | No answer                       | 15,5   | 17                                   | 18                           | 18                                           | 8                              | 3           | 10                                         | 20                                            | 11              | 10                                                              | 8                                    | 18                    | 10                                    | 11                                    | 13                                                | 20          | 13             |

www.uredjenazemlja.hr

\*Only respondents whose matter is in the solving or has been solved, N=1092 39