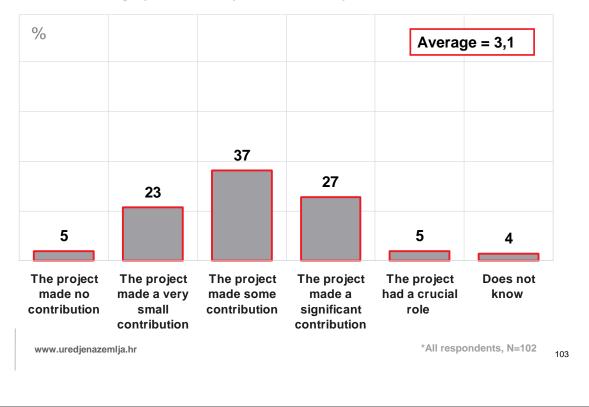

www.uredjenazemlja.hr

#### Priorities for improvement

What would you say are three most important priorities to improve the work of cadastre?

www.uredjenazemlja.hr

\*All respondents, N=102

73

UREĐENA ZEMLJA