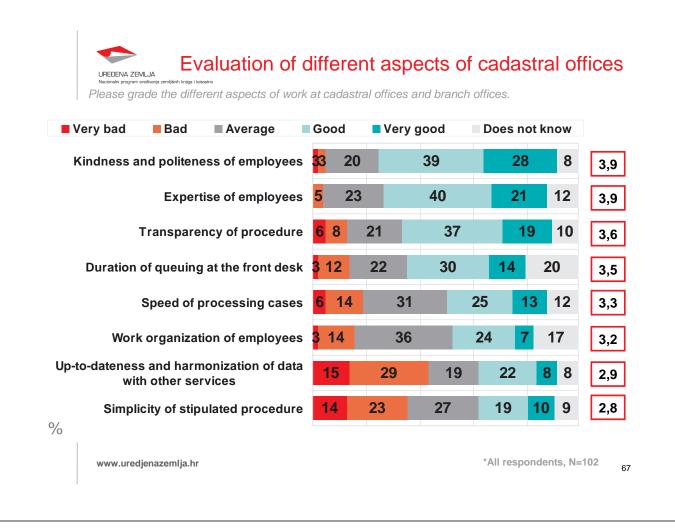

### Satisfaction with the service provided in the

cadastre

Please describe how satisfied you were with the service provided to you throughout your procedure or the procedure you conducted in this cadastral office.