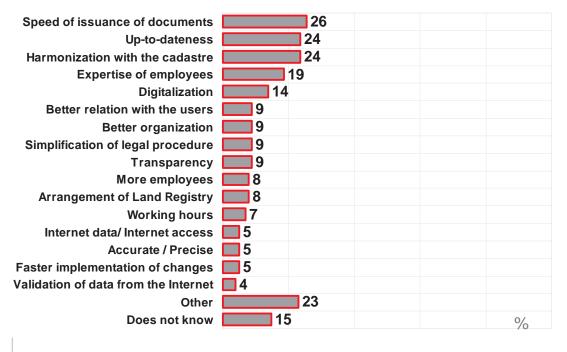

## Reason of the arrival at Land registry office

Which service did you need today from this land registry office?

| Issuance of title sheet                                     | 56         |
|-------------------------------------------------------------|------------|
| Registration of change                                      | 17         |
| Correction of address or number of parcel                   | 4          |
| Confirmation of non-possession of real<br>property          | 4          |
| Deleting the mortgage                                       | 3          |
| Registration of mortgage                                    | 2          |
| Registration of subdivision                                 | 2          |
| Registration of an object                                   | 2          |
| Verification of ownership/real<br>property/insight          | 2          |
| Registration of condominium co-ownership                    | <b>]</b> 1 |
| Deleting the life-long usufruct                             | 1          |
| Registration of division or dissolution of co-<br>ownership | 1          |
| Certifications in general                                   | 1          |
| Notation of dispute                                         | 1          |
| Suggestions and complaints                                  | 1          |
| History extract                                             | 1          |
| Other                                                       | 3 %        |