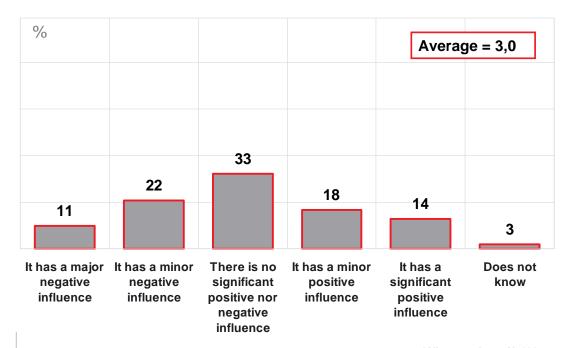

### Satisfaction with the service in the procedure -

comparison with 2006

Please evaluate how satisfied you were with the service provided to you throughout your procedure or the procedure you conducted in this office / cadastral branch office.

#### Satisfaction with the service in the land registry office procedure

|               |                | z   | Kindness and politeness<br>of employees | Completeness and accuracy of information | Availability of information | Time period of waiting in the office to submit or retrieve a document | Simplicity of procedure | Speed of processing a case | Possibilities of obtaining<br>the information on the<br>flow of procedure | Your overall experience with the land registry |
|---------------|----------------|-----|-----------------------------------------|------------------------------------------|-----------------------------|-----------------------------------------------------------------------|-------------------------|----------------------------|---------------------------------------------------------------------------|------------------------------------------------|
| Sample        | Sample         |     | 4,4                                     | 4,4                                      | 4,1                         | 4,1                                                                   | 4,1                     | 4                          | 4                                                                         | 4,1                                            |
|               | ZAGREB         | 190 | 3,8                                     | 3,6                                      | 3                           | 3,3                                                                   | 3,2                     | 3,5                        | 3,2                                                                       | 3,3                                            |
|               | DUBROVNIK      | 75  | 4,5                                     | 4,6                                      | 4,4                         | 4,5                                                                   | 4,5                     | 3,7                        | 4,3                                                                       | 4                                              |
|               | SPLIT          | 100 | 3,7                                     | 3,8                                      | 2,7                         | 3,1                                                                   | 3,1                     | 2,6                        | 3,1                                                                       | 3,1                                            |
|               | ŠIBENIK        | 75  | 4,1                                     | 3,9                                      | 3,4                         | 3,8                                                                   | 3,5                     | 3,4                        | 3,5                                                                       | 3,7                                            |
| Land registry | ZADAR          | 125 | 4,4                                     | 4,1                                      | 3,9                         | 3,8                                                                   | 3,8                     | 3,8                        | 3,7                                                                       | 3,9                                            |
| office        | OSIJEK         | 100 | 4,9                                     | 4,8                                      | 4,8                         | 4,3                                                                   | 4,1                     | 4,7                        | 4,4                                                                       | 4                                              |
|               | VUKOVAR        | 50  | 4,8                                     | 4,8                                      | 4,6                         | 4,5                                                                   | 4,4                     | 4,7                        | 4,6                                                                       | 4,5                                            |
|               | VIROVITICA     | 50  | 4,6                                     | 4,4                                      | 4,1                         | 4,2                                                                   | 4,2                     | 4,3                        | 3,8                                                                       | 4,2                                            |
|               | POŽEGA         | 29  | 4,8                                     | 4,8                                      | 4,9                         | 4,6                                                                   | 4,5                     | 4,9                        | 4,7                                                                       | 4,9                                            |
|               | SLAVONSKI BROD | 75  | 4,7                                     | 4,7                                      | 4,7                         | 4,7                                                                   | 4,7                     | 4,7                        | 4,7                                                                       | 4,7                                            |