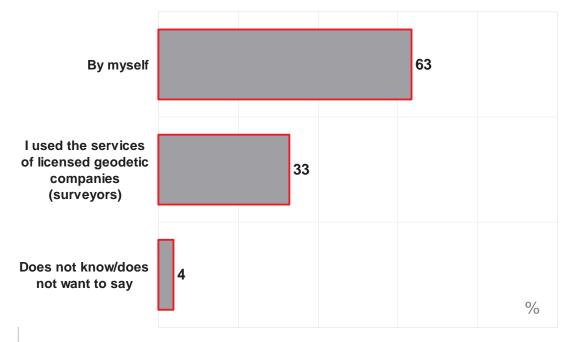

### For whom the case is being processed

Are you processing this case for yourself, for the legal entity where you work or are you a representative of a party?

- I am processing this for the legal person where I work
- ■I represent a party