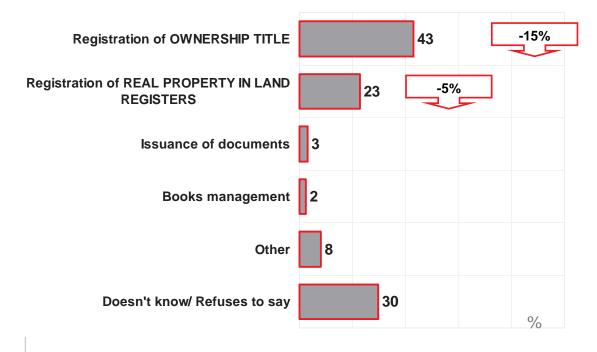

•Legal entities are somewhat more critical with respect to evaluation of particular aspects of the performance of cadastre offices, even though they, too, are most satisfied with helpful personnel and the expertise of obtained information. Around 44% of citizens evaluate the general performance of the cadastre as good, 23% as very good. Another 23% give lower scores. In relation to the previous survey we observe that the performance of cadastre offices has been given somewhat lower scores. Construction investors are least satisfied with the performance of the cadastre in general.