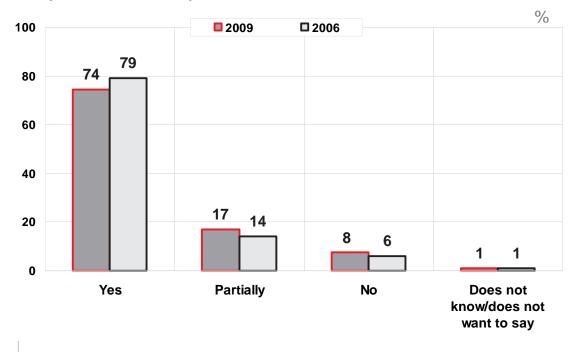

#### Duration of the procedure - comparison with 2006 UREĐENA ZEMLJA

What is the procedure duration - from its beginning until today, in days or months (if the case has been processed, then until the day it was resolved)?

## Duration of the procedure according to the type of procedure

|                 |                                 | Sample | Issuance of cadastral map<br>extract | Issuance of possessory sheet | Request for the allocation of a house number | Request to confirm subdivision | Certificate | Registration of a construction on a parcel | Request to change the title<br>holder (owner) | Geodetic report | Certificate confirming that a person is not the owner of a real | Application regarding the<br>address | Registration of owner | Registration of real property<br>form | Registration of real property surface | Certificate that a house was built<br>before 1968 | Information | Something else |
|-----------------|---------------------------------|--------|--------------------------------------|------------------------------|----------------------------------------------|--------------------------------|-------------|--------------------------------------------|-----------------------------------------------|-----------------|-----------------------------------------------------------------|--------------------------------------|-----------------------|---------------------------------------|---------------------------------------|---------------------------------------------------|-------------|----------------|
| N               |                                 | 1092   | 389                                  | 388                          | 60                                           | 37                             | 32          | 21                                         | 20                                            | 18              | 17                                                              | 12                                   | 11                    | 10                                    | 9                                     | 8                                                 | 4           | 56             |
|                 | 1 day                           | 59,4   | 71                                   | 59                           | 57                                           | 46                             | 59          | 24                                         | 55                                            | 17              | 94                                                              | 8                                    | 36                    | 20                                    | 44                                    | 13                                                | 75          | 43             |
|                 | Up to one week                  | 11,8   | 6                                    | 14                           | 22                                           | 22                             | 13          | 14                                         | 25                                            | 22              | 6                                                               | 25                                   | 9                     | 20                                    | 13                                    | 13                                                | 25          | 11             |
|                 | From 1 to 2 weeks               | 3,2    | 1                                    | 3                            | 2                                            | 19                             | 9           | 19                                         | 11                                            | 11              |                                                                 | 8                                    |                       | 9                                     | 11                                    | 50                                                |             | 5              |
| Duration        | From two weeks to<br>one month  | 3,8    | 2                                    | 1                            | 11                                           | 11                             | 6           | 14                                         | 11                                            | 11              | 30                                                              | 25                                   | 27                    | 30                                    | 11                                    | 13                                                |             | 13             |
| of<br>procedure | From one month to<br>six months | 3,2    | 1                                    | 2                            | 8                                            | 8                              | 3           | 10                                         | 22                                            | 22              | 10                                                              | 17                                   | 9                     | 10                                    | 22                                    |                                                   |             | 13             |
|                 | From 6 months to a<br>year      | 1,1    | 1                                    | 2                            | 2                                            | 3                              | 2           | 5                                          |                                               |                 |                                                                 |                                      |                       |                                       |                                       |                                                   |             |                |
|                 | More than a year                | 1,9    | 1                                    | 2                            | 3                                            | 3                              | 6           | 5                                          |                                               | 6               | 10                                                              | 8                                    |                       | 10                                    |                                       |                                                   |             | 4              |
|                 | No answer                       | 15,5   | 17                                   | 18                           | 18                                           | 8                              | 3           | 10                                         | 20                                            | 11              | 10                                                              | 8                                    | 18                    | 10                                    | 11                                    | 13                                                | 20          | 13             |