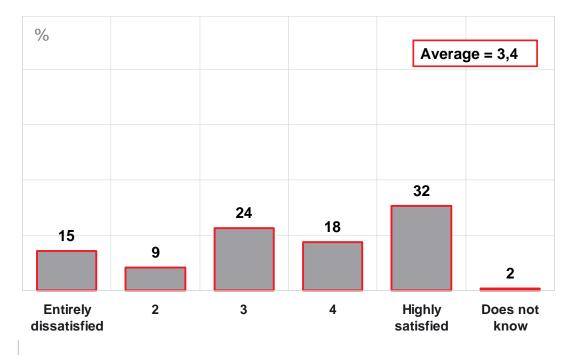

### Satisfaction with the service in the procedure -

comparison with 2006

Please evaluate how satisfied you were with the service provided to you throughout your procedure or the procedure you conducted in this office / cadastral branch office.

#### Satisfaction with the service in the land registry office procedure

|               |                | z   | Kindness and politeness<br>of employees | Completeness and accuracy of information | Availability of information | Time period of waiting in the office to submit or retrieve a document | Simplicity of procedure | Speed of processing a case | Possibilities of obtaining<br>the information on the<br>flow of procedure | Your overall experience with the land registry |
|---------------|----------------|-----|-----------------------------------------|------------------------------------------|-----------------------------|-----------------------------------------------------------------------|-------------------------|----------------------------|---------------------------------------------------------------------------|------------------------------------------------|
| Sample        | Sample         |     | 4,4                                     | 4,4                                      | 4,1                         | 4,1                                                                   | 4,1                     | 4                          | 4                                                                         | 4,1                                            |
|               | ZAGREB         | 190 | 3,8                                     | 3,6                                      | 3                           | 3,3                                                                   | 3,2                     | 3,5                        | 3,2                                                                       | 3,3                                            |
|               | DUBROVNIK      | 75  | 4,5                                     | 4,6                                      | 4,4                         | 4,5                                                                   | 4,5                     | 3,7                        | 4,3                                                                       | 4                                              |
|               | SPLIT          | 100 | 3,7                                     | 3,8                                      | 2,7                         | 3,1                                                                   | 3,1                     | 2,6                        | 3,1                                                                       | 3,1                                            |
|               | ŠIBENIK        | 75  | 4,1                                     | 3,9                                      | 3,4                         | 3,8                                                                   | 3,5                     | 3,4                        | 3,5                                                                       | 3,7                                            |
| Land registry | ZADAR          | 125 | 4,4                                     | 4,1                                      | 3,9                         | 3,8                                                                   | 3,8                     | 3,8                        | 3,7                                                                       | 3,9                                            |
| office        | OSIJEK         | 100 | 4,9                                     | 4,8                                      | 4,8                         | 4,3                                                                   | 4,1                     | 4,7                        | 4,4                                                                       | 4                                              |
|               | VUKOVAR        | 50  | 4,8                                     | 4,8                                      | 4,6                         | 4,5                                                                   | 4,4                     | 4,7                        | 4,6                                                                       | 4,5                                            |
|               | VIROVITICA     | 50  | 4,6                                     | 4,4                                      | 4,1                         | 4,2                                                                   | 4,2                     | 4,3                        | 3,8                                                                       | 4,2                                            |
|               | POŽEGA         | 29  | 4,8                                     | 4,8                                      | 4,9                         | 4,6                                                                   | 4,5                     | 4,9                        | 4,7                                                                       | 4,9                                            |
|               | SLAVONSKI BROD | 75  | 4,7                                     | 4,7                                      | 4,7                         | 4,7                                                                   | 4,7                     | 4,7                        | 4,7                                                                       | 4,7                                            |