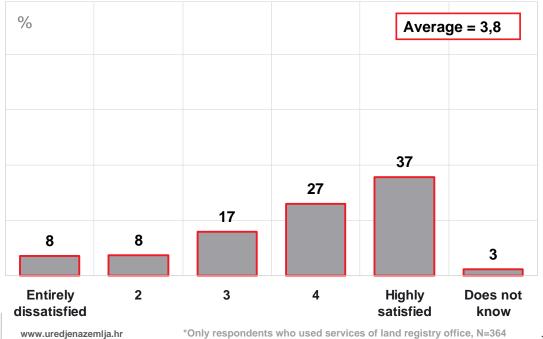

### Satisfaction with the service in the procedure -

comparison with 2006

Please evaluate how satisfied you were with the service provided to you throughout your procedure or the procedure you conducted in this office / cadastral branch office.

#### Satisfaction with the service in the land registry office procedure

|               |                | z   | Kindness and politeness<br>of employees | Completeness and accuracy of information | Availability of information | Time period of waiting in the office to submit or retrieve a document | Simplicity of procedure | Speed of processing a case | Possibilities of obtaining<br>the information on the<br>flow of procedure | Your overall experience with the land registry |
|---------------|----------------|-----|-----------------------------------------|------------------------------------------|-----------------------------|-----------------------------------------------------------------------|-------------------------|----------------------------|---------------------------------------------------------------------------|------------------------------------------------|
| Sample        | Sample         |     | 4,4                                     | 4,4                                      | 4,1                         | 4,1                                                                   | 4,1                     | 4                          | 4                                                                         | 4,1                                            |
|               | ZAGREB         | 190 | 3,8                                     | 3,6                                      | 3                           | 3,3                                                                   | 3,2                     | 3,5                        | 3,2                                                                       | 3,3                                            |
|               | DUBROVNIK      | 75  | 4,5                                     | 4,6                                      | 4,4                         | 4,5                                                                   | 4,5                     | 3,7                        | 4,3                                                                       | 4                                              |
|               | SPLIT          | 100 | 3,7                                     | 3,8                                      | 2,7                         | 3,1                                                                   | 3,1                     | 2,6                        | 3,1                                                                       | 3,1                                            |
|               | ŠIBENIK        | 75  | 4,1                                     | 3,9                                      | 3,4                         | 3,8                                                                   | 3,5                     | 3,4                        | 3,5                                                                       | 3,7                                            |
| Land registry | ZADAR          | 125 | 4,4                                     | 4,1                                      | 3,9                         | 3,8                                                                   | 3,8                     | 3,8                        | 3,7                                                                       | 3,9                                            |
| office        | OSIJEK         | 100 | 4,9                                     | 4,8                                      | 4,8                         | 4,3                                                                   | 4,1                     | 4,7                        | 4,4                                                                       | 4                                              |
|               | VUKOVAR        | 50  | 4,8                                     | 4,8                                      | 4,6                         | 4,5                                                                   | 4,4                     | 4,7                        | 4,6                                                                       | 4,5                                            |
|               | VIROVITICA     | 50  | 4,6                                     | 4,4                                      | 4,1                         | 4,2                                                                   | 4,2                     | 4,3                        | 3,8                                                                       | 4,2                                            |
|               | POŽEGA         | 29  | 4,8                                     | 4,8                                      | 4,9                         | 4,6                                                                   | 4,5                     | 4,9                        | 4,7                                                                       | 4,9                                            |
|               | SLAVONSKI BROD | 75  | 4,7                                     | 4,7                                      | 4,7                         | 4,7                                                                   | 4,7                     | 4,7                        | 4,7                                                                       | 4,7                                            |