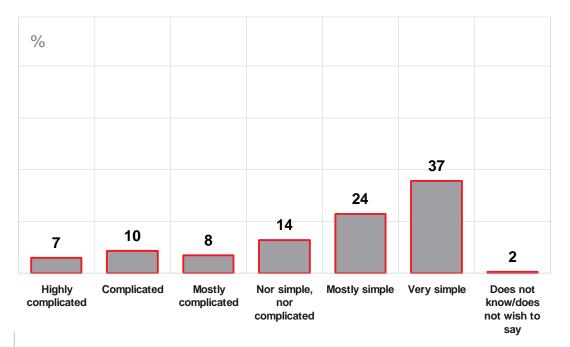

### Duration of the procedure - comparison with 2006

UREĐENA ZEMLJA Nacionalni program sređivanja zemljišnih knjiga i katas

What is the procedure duration - from its beginning till today in days or months?

### Procedure duration by the type of the procedure

|                 |                                 | Whole sample | Issuance of title sheet | Registration of change | Correction of address or number<br>of parcel | Confirmation of non-possession<br>of real property | Other | Deleting the mortgage | Registration of subdivision | Registration of mortgage | Verification of ownership/real<br>property/insight | Registration of an object | Registration of condominium co-<br>ownership | Deleting the life-long usufruct | Notation of dispute | Certifications in general | Registration of division or dissolution of co-ownership | History extract | Suggestions and complaints |
|-----------------|---------------------------------|--------------|-------------------------|------------------------|----------------------------------------------|----------------------------------------------------|-------|-----------------------|-----------------------------|--------------------------|----------------------------------------------------|---------------------------|----------------------------------------------|---------------------------------|---------------------|---------------------------|---------------------------------------------------------|-----------------|----------------------------|
| N               |                                 | 1073         | 660                     | 152                    | 41                                           | 36                                                 | 36    | 29                    | 20                          | 19                       | 16                                                 | 10                        | 10                                           | 10                              | 9                   | 8                         | 7                                                       | 6               | 4                          |
|                 | 1 day                           | 56.0         | 72                      | 21                     | 32                                           | 58                                                 | 31    | 31                    | 30                          | 32                       | 50                                                 | 20                        | 20                                           | 10                              | 22                  | 75                        | 14                                                      | 67              | 31                         |
|                 | Up to one week                  | 11.2         | 7                       | 20                     | 17                                           | 19                                                 | 14    | 28                    | 15                          | 47                       | 28                                                 | 10                        | 20                                           | 10                              |                     |                           | 14                                                      |                 | 14                         |
|                 | From 1 to 2 weeks               | 04.3         | 2                       | 8                      | 15                                           | 11                                                 | 8     | 7                     | 10                          | 11                       | 07                                                 | 10                        | 10                                           | 11                              |                     |                           | 14                                                      |                 | 08                         |
| Duration        | From two weeks to<br>one month  | 07.5         | 5                       | 17                     | 12                                           | 15                                                 | 8     | 14                    | 15                          | 22                       | 19                                                 |                           | 20                                           |                                 | 22                  |                           |                                                         | 17              | 08                         |
| of<br>procedure | From one month to<br>six months | 06.2         | 2                       | 14                     | 12                                           | 05                                                 | 17    | 14                    | 5                           | 5                        | 19                                                 | 40                        | 10                                           | 40                              | 22                  | 25                        | 14                                                      |                 | 25                         |
|                 | From 6 months to a<br>year      | 02.1         | 1                       | 5                      | 5                                            |                                                    | 3     | 3                     |                             | 11                       | 6                                                  | 20                        | 05                                           | 20                              | 11                  |                           |                                                         |                 | 03                         |
|                 | More than a year                | 05.0         | 2                       | 14                     | 2                                            | 20                                                 | 8     | 20                    | 20                          | 5                        |                                                    | 20                        | 20                                           | 10                              | 11                  | 75                        | 29                                                      |                 | 75                         |
|                 | No answer                       | 07.7         | 9                       | 1                      | 5                                            | 11                                                 | 11    | 3                     | 5                           | 11                       | 6                                                  | 10                        | 05                                           | 10                              | 11                  | 25                        | 14                                                      | 17              | 11                         |