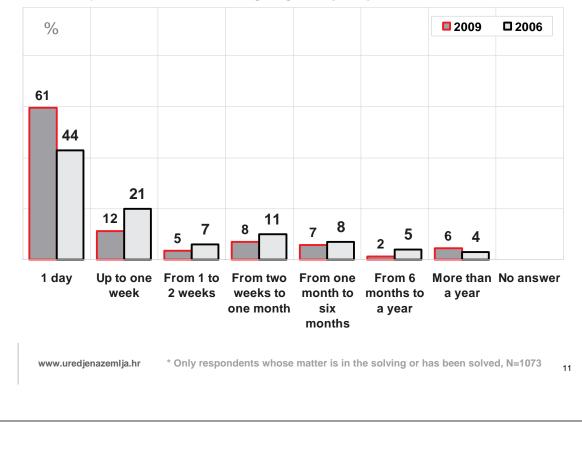

### Duration of the procedure - comparison with 2006

UREĐENA ZEMLJA Nacionalni program sređivanja zemljišnih knjiga i katas

What is the procedure duration - from its beginning till today in days or months?

•Most cases (56%) that were solved or were in the procedure were settled in one day. 11% of cases were solved within a week. When compared to the previous survey, there are now more cases solved in one day. As we expected, the promptness of solving cases is related to the purpose of users' visits to the land registry. Simpler cases, like obtaining title deeds or certificates were settled in one day. Various ownership transfer procedures had different durations, which is probably a reflection of their various degrees of complexity.