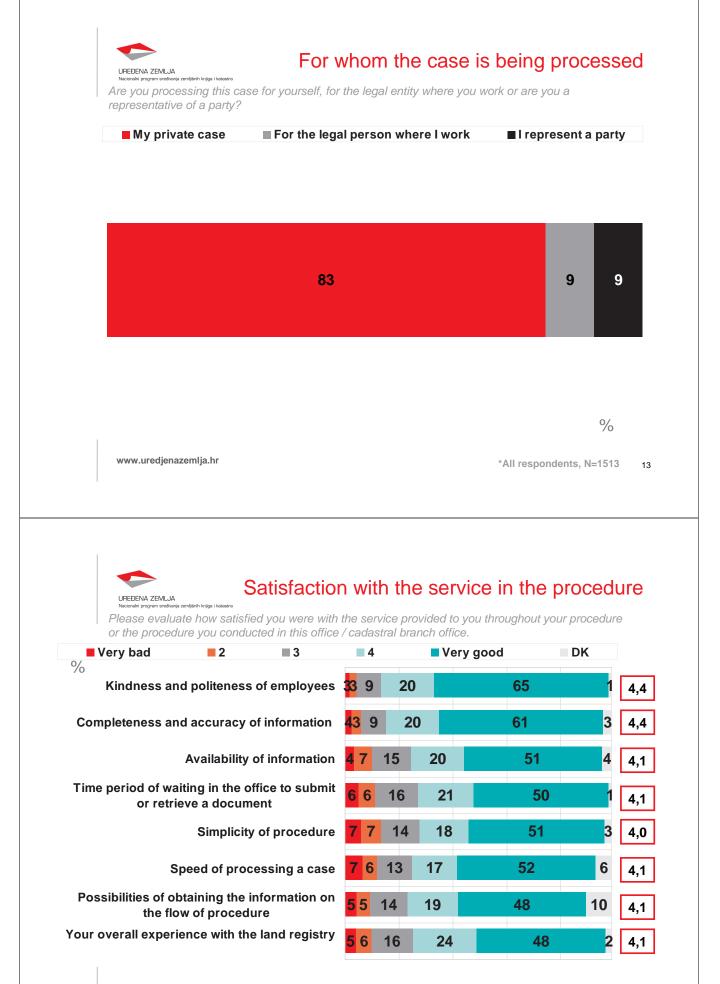

### For whom the case is being processed

Are you processing this case for yourself, for the legal entity where you work or are you a representative of a party?

- I am processing this for the legal person where I work
- ■I represent a party

• 8% of users visited the land registry office for matters related to their own real property, 9% came on behalf of a legal entity they work for and another 9% as representatives of their clients.

www.uredjenazemlja.hr

### Satisfaction with the service in the procedure -

comparison with 2006

Please evaluate how satisfied you were with the service provided to you throughout your procedure or the procedure you conducted in this office / cadastral branch office.

## Main results of the survey – satisfaction of land registry users – citizens

• Users were also asked to evaluate there satisfaction with particular aspects of the services provided during procedures. The greatest satisfaction was expressed with respect to helpful personnel and the quality of the information they provided. The average score for both of these items on a scale of 1 to 5 is 4,4. Respondents are to a large extent satisfied with other segments as well – average score of other aspects is approximately 4. A relatively small number of users express negative attitudes towards certain services; between 5% and 15% say that they had bad experiences. Overall satisfaction with their experiences with the land registry was rated as very good. The general score of satisfaction is somewhat lower than in the previous survey, but this difference was primarily caused by different methods of obtaining data. The current method of obtaining data enables a higher degree of objectivity i.e. a lower degree of prejudice in selecting users, as well as a lower degree of positive selection. Some land registries were represented by an insufficient number of users, thus making comparisons impossible. In most land registry offices we notice similar trends where helpful personnel and accurate information receive scores higher than or similar to the general evaluation of land registry offices. When analyzing data according to particular demographic characteristics we notice that younger users are somewhat more critical, whereas older users and users with lower levels of education give somewhat higher scores.