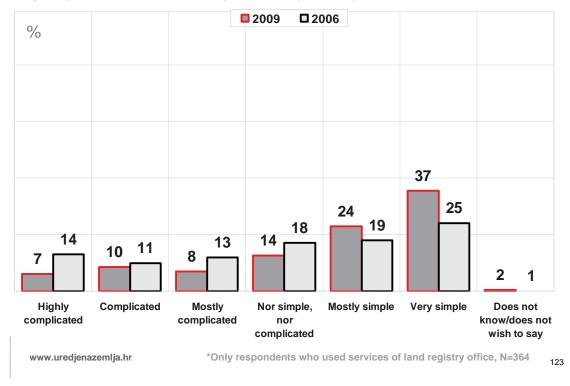

### Duration of the procedure - comparison with 2006

UREĐENA ZEMLJA Nacionalni program sređivanja zemljišnih knjiga i katas

What is the procedure duration - from its beginning till today in days or months?

### Procedure duration by the type of the procedure

|                 |                                 | Whole sample | Issuance of title sheet | Registration of change | Correction of address or number<br>of parcel | Confirmation of non-possession<br>of real property | Other | Deleting the mortgage | Registration of subdivision | Registration of mortgage | Verification of ownership/real<br>property/insight | Registration of an object | Registration of condominium co-<br>ownership | Deleting the life-long usufruct | Notation of dispute | Certifications in general | Registration of division or dissolution of co-ownership | History extract | Suggestions and complaints |
|-----------------|---------------------------------|--------------|-------------------------|------------------------|----------------------------------------------|----------------------------------------------------|-------|-----------------------|-----------------------------|--------------------------|----------------------------------------------------|---------------------------|----------------------------------------------|---------------------------------|---------------------|---------------------------|---------------------------------------------------------|-----------------|----------------------------|
| N               |                                 | 1073         | 660                     | 152                    | 41                                           | 36                                                 | 36    | 29                    | 20                          | 19                       | 16                                                 | 10                        | 10                                           | 10                              | 9                   | 8                         | 7                                                       | 6               | 4                          |
|                 | 1 day                           | 56.0         | 72                      | 21                     | 32                                           | 58                                                 | 31    | 31                    | 30                          | 32                       | 50                                                 | 20                        | 20                                           | 10                              | 22                  | 75                        | 14                                                      | 67              | 31                         |
|                 | Up to one week                  | 11.2         | 7                       | 20                     | 17                                           | 19                                                 | 14    | 28                    | 15                          | 47                       | 28                                                 | 10                        | 20                                           | 10                              |                     |                           | 14                                                      |                 | 14                         |
|                 | From 1 to 2 weeks               | 04.3         | 2                       | 8                      | 15                                           | 11                                                 | 8     | 7                     | 10                          | 11                       | 07                                                 | 10                        | 10                                           | 11                              |                     |                           | 14                                                      |                 | 08                         |
| Duration        | From two weeks to<br>one month  | 07.5         | 5                       | 17                     | 12                                           | 15                                                 | 8     | 14                    | 15                          | 22                       | 19                                                 |                           | 20                                           |                                 | 22                  |                           |                                                         | 17              | 08                         |
| of<br>procedure | From one month to<br>six months | 06.2         | 2                       | 14                     | 12                                           | 05                                                 | 17    | 14                    | 5                           | 5                        | 19                                                 | 40                        | 10                                           | 40                              | 22                  | 25                        | 14                                                      |                 | 25                         |
|                 | From 6 months to a<br>year      | 02.1         | 1                       | 5                      | 5                                            |                                                    | 3     | 3                     |                             | 11                       | 6                                                  | 20                        | 05                                           | 20                              | 11                  |                           |                                                         |                 | 03                         |
|                 | More than a year                | 05.0         | 2                       | 14                     | 2                                            | 20                                                 | 8     | 20                    | 20                          | 5                        |                                                    | 20                        | 20                                           | 10                              | 11                  | 75                        | 29                                                      |                 | 75                         |
|                 | No answer                       | 07.7         | 9                       | 1                      | 5                                            | 11                                                 | 11    | 3                     | 5                           | 11                       | 6                                                  | 10                        | 05                                           | 10                              | 11                  | 25                        | 14                                                      | 17              | 11                         |