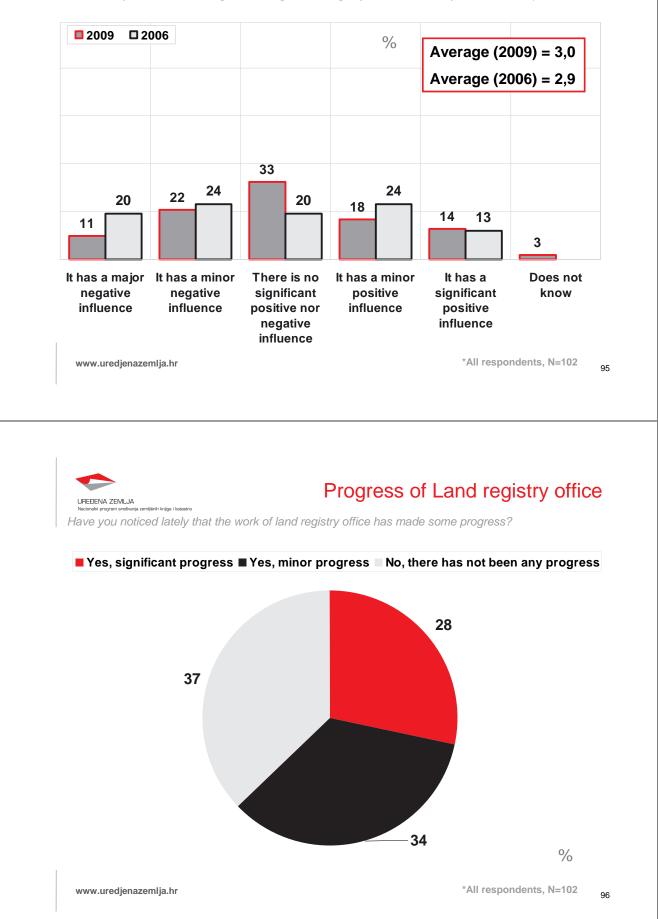

### Satisfaction with the service in the procedure -

comparison with 2006

Please evaluate how satisfied you were with the service provided to you throughout your procedure or the procedure you conducted in this office / cadastral branch office.

#### Satisfaction with the service in the land registry office procedure

|               |                | z   | Kindness and politeness<br>of employees | Completeness and accuracy of information | Availability of information | Time period of waiting in the office to submit or retrieve a document | Simplicity of procedure | Speed of processing a case | Possibilities of obtaining<br>the information on the<br>flow of procedure | Your overall experience with the land registry |
|---------------|----------------|-----|-----------------------------------------|------------------------------------------|-----------------------------|-----------------------------------------------------------------------|-------------------------|----------------------------|---------------------------------------------------------------------------|------------------------------------------------|
| Sample        | Sample         |     | 4,4                                     | 4,4                                      | 4,1                         | 4,1                                                                   | 4,1                     | 4                          | 4                                                                         | 4,1                                            |
|               | ZAGREB         | 190 | 3,8                                     | 3,6                                      | 3                           | 3,3                                                                   | 3,2                     | 3,5                        | 3,2                                                                       | 3,3                                            |
|               | DUBROVNIK      | 75  | 4,5                                     | 4,6                                      | 4,4                         | 4,5                                                                   | 4,5                     | 3,7                        | 4,3                                                                       | 4                                              |
|               | SPLIT          | 100 | 3,7                                     | 3,8                                      | 2,7                         | 3,1                                                                   | 3,1                     | 2,6                        | 3,1                                                                       | 3,1                                            |
|               | ŠIBENIK        | 75  | 4,1                                     | 3,9                                      | 3,4                         | 3,8                                                                   | 3,5                     | 3,4                        | 3,5                                                                       | 3,7                                            |
| Land registry | ZADAR          | 125 | 4,4                                     | 4,1                                      | 3,9                         | 3,8                                                                   | 3,8                     | 3,8                        | 3,7                                                                       | 3,9                                            |
| office        | OSIJEK         | 100 | 4,9                                     | 4,8                                      | 4,8                         | 4,3                                                                   | 4,1                     | 4,7                        | 4,4                                                                       | 4                                              |
|               | VUKOVAR        | 50  | 4,8                                     | 4,8                                      | 4,6                         | 4,5                                                                   | 4,4                     | 4,7                        | 4,6                                                                       | 4,5                                            |
|               | VIROVITICA     | 50  | 4,6                                     | 4,4                                      | 4,1                         | 4,2                                                                   | 4,2                     | 4,3                        | 3,8                                                                       | 4,2                                            |
|               | POŽEGA         | 29  | 4,8                                     | 4,8                                      | 4,9                         | 4,6                                                                   | 4,5                     | 4,9                        | 4,7                                                                       | 4,9                                            |
|               | SLAVONSKI BROD | 75  | 4,7                                     | 4,7                                      | 4,7                         | 4,7                                                                   | 4,7                     | 4,7                        | 4,7                                                                       | 4,7                                            |