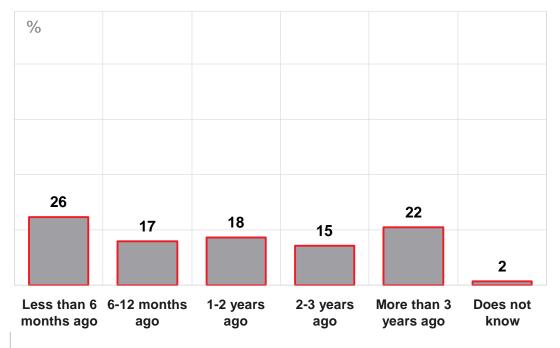

#### Duration of the procedure

What is the procedure duration - from its beginning until today, in days or months (if the case has been processed, then until the day it was resolved)?

#### Duration of the procedure - comparison with 2006 UREĐENA ZEMLJA

What is the procedure duration - from its beginning until today, in days or months (if the case has been processed, then until the day it was resolved)?