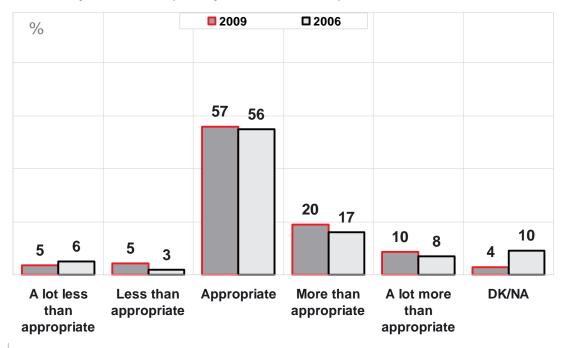

## Assessment of expenses – comparison with 2006

How would you assess the expenses you had to cover in this procedure?

How would you assess the expenses you had to cover in this procedure? - bydemography

|           |                                                                                                                                                                                                                                                                         | N    | Less than appropriate | Appropriat<br>e | More than appropriate | DK/NA |
|-----------|-------------------------------------------------------------------------------------------------------------------------------------------------------------------------------------------------------------------------------------------------------------------------|------|-----------------------|-----------------|-----------------------|-------|
| Sample    |                                                                                                                                                                                                                                                                         | 1536 | 9,7                   | 56,8            | 29,6                  | 3,9   |
| Gender    | Male                                                                                                                                                                                                                                                                    | 904  | 9                     | 58              | 29                    | 4     |
| Gender    | Female                                                                                                                                                                                                                                                                  | 632  | 11                    | 55              | 30                    | 4     |
|           | Up to 30                                                                                                                                                                                                                                                                | 230  | 11                    | 65              | 22                    | 3     |
| Age       | 31-44                                                                                                                                                                                                                                                                   | 427  | 10                    | 56              | 30                    | 5     |
|           | 45-60                                                                                                                                                                                                                                                                   | 599  | 9                     | 57              | 31                    | 3     |
|           | More than 60                                                                                                                                                                                                                                                            | 280  | 10                    | 51              | 33                    | 6     |
|           | Elementary school                                                                                                                                                                                                                                                       | 172  | 15                    | 49              | 33                    | 3     |
| Education | High school                                                                                                                                                                                                                                                             | 801  | 11                    | 55              | 30                    | 3     |
| Education | Faculty                                                                                                                                                                                                                                                                 | 543  | 6                     | 60              | 29                    | 5     |
|           | 31-44         427         10         56           45-60         599         9         57           More than 60         280         10         51           Elementary school         172         15         49           High school         801         11         55 | 10   | 10                    |                 |                       |       |