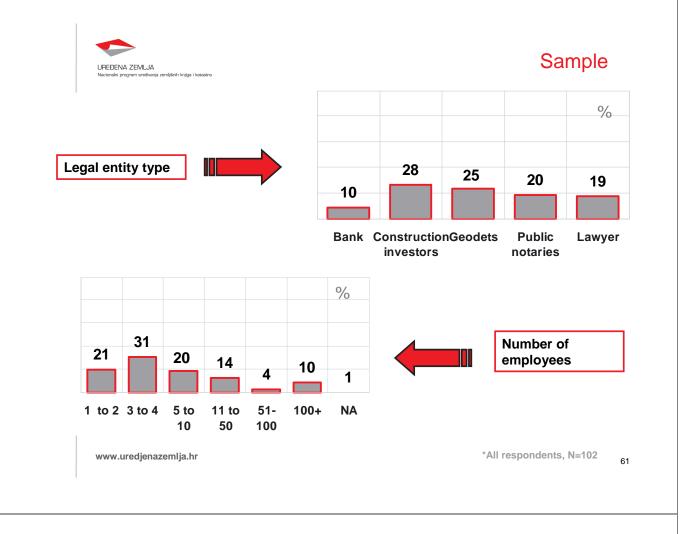

say that it is excellent. Persons with lower levels of education have had somewhat more difficulty understanding the brochure.



# Research results – user satisfaction – legal entities

#### □ Satisfaction of users of cadastre

□ Satisfaction of users of Municipal Court land registry offices

□ Project "Organized land"



www.uredjenazemlja.hr



## Methodology

- Research included 102 legal entities in total.
- Sample included 28 construction investors; 25 licensed surveyors; 20 public notaries, 19 lawyers and 10 banks.
- Lists of potential participants for public notaries and lawyers were partly given by DGU, and partly collected from official chamber information
- Base of banks and construction investors has been created by Puls, based on information taken from database of companies





#### Use of cadastre services

I will read out some services provided by cadastre and I would like you to tell me for each of these services whether your legal entity/firm uses this service ?





#### Use of cadastre services

I will read out some services provided by cadastre and I would like you to tell me for each of these services whether your legal entity/firm uses this service ? - according to the type of legal entity

|              |                              | z   | Issuance of possessory sheet | Extract from cadastral map | Request to register real property title holder | Registration of a construction on parcel | Request to review and confirm<br>the subdivision and other<br>geodetic reports | Request to change the title<br>holder (possessor) | Request to conduct the chan