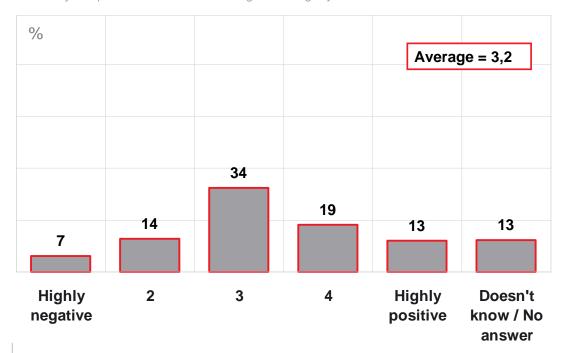

Sjeverna Hrvatska           | 145 | 18 |
| Deview     | Slavonija                   | 142 | 18 |
| Region     | Lika and Banovina           | 69  | 9  |
|            | Hrvatsko Primorje and Istra | 97  | 12 |
|            | Dalmacija                   | 149 | 19 |



#### **Research results – Public perception**

#### □ Land registry office

- **Cadastre**
- □ Real property overview
- □ Project "Organized land"



www.uredjenazemlja.hr

UREĐENA ZEMLJA

### Knowledge of the land registry functions

What is the purpose of land registry office, i.e. what are the functions of land registry office?





Do you know which documents can be obtained in a land registry office?



#### Evaluation of land registry office's work

What is your opinion on the work/functioning of land registry office?



UREĐENA ZEMLJA



# Evaluation of land registry office's work – comparison with 2006

What is your opinion on the work/functioning of land registry office?





#### Evaluation of land registry office's work

What is your opinion on the work/functioning of land registry office?- by demography

|           | N                 | Mean |     |
|-----------|-------------------|------|-----|
| Sample    | 693               | 3,2  |     |
| Gender    | Male              | 329  | 3,1 |
| Gender    | Female            | 363  | 3,3 |
|           | Up to 30          | 131  | 3,4 |
| A = -     | 31-44             | 195  | 3,1 |
| Age       | 45-60             | 179  | 3,2 |
|           | More than 60      | 188  | 3,2 |
|           | Elementary school | 246  | 3,3 |
| Education | High school       |