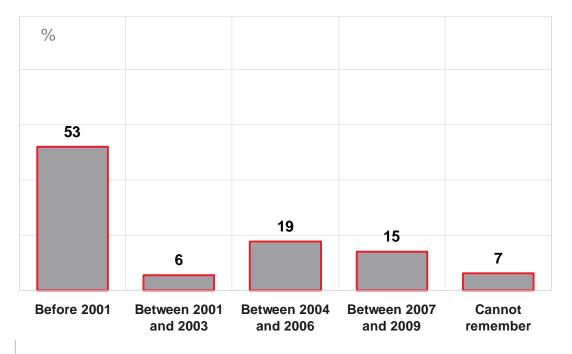

### Use of land registry office services

Have you personally used the services of land registry offices of Municipal Courts in the last five years?

#### Use of land registry office services

Have you personally used the services of land registry offices of Municipal Courts in the last five years? – demography

|           |                   | N   | Used | Did not use |
|-----------|-------------------|-----|------|-------------|
| Sample    | Sample            |     | 45,5 | 54,5        |
| Gender    | Male              | 378 | 48   | 52          |
| Gender    | Female            | 422 | 43   | 57          |
|           | Up to 30          | 154 | 32   | 68          |
| A.g.o     | 31-44             | 218 | 51   | 49          |
| Age       | 45-60             | 203 | 54   | 46          |
|           | More than 60      | 225 | 42   | 58          |
|           | Elementary school | 292 | 39   | 61          |
| Education | High school       | 400 | 45   | 55          |
|           | Faculty           | 104 | 63   | 37          |

#### Use of land registry office services

Have you personally used the services of land registry offices of Municipal Courts in the last five years? – demography

|                   |                             | Ν   | Used | Did not use |
|-------------------|-----------------------------|-----|------|-------------|
| Sample            |                             | 800 | 45,5 | 54,5        |
|                   | Up to 2500 kn               | 183 | 43   | 57          |
|                   | 2501-4000 kn                | 133 | 42   | 58          |
| Household incomes | 4001-7000 kn                | 207 | 46   | 54          |
|                   | 7001 and more               | 178 | 51   | 49          |
|                   | Don't know                  | 99  | 44   | 56          |
| Cottlement turns  | Urban                       | 482 | 44   | 56          |
| Settlement type   | Rural                       | 318 | 48   | 52          |
|                   | Zagreb and surroundings     | 198 | 44   | 56          |
|                   | Sjeverna Hrvatska           | 145 | 53   | 47          |
| Denter            | Slavonija                   | 142 | 54   | 46          |
| Region            | Lika and Banovina           | 69  | 42   | 58          |
|                   | Hrvatsko Primorje and Istra | 97  | 48   | 52          |
|                   | Dalmacija                   | 149 | 32   | 68          |