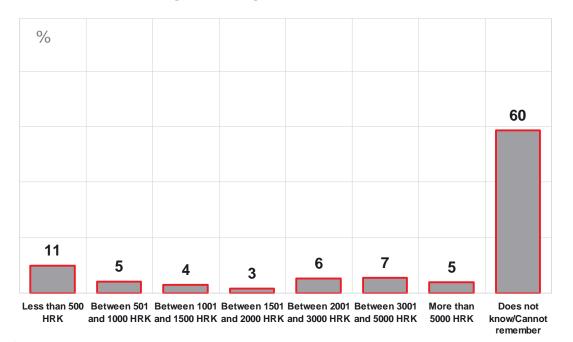

# Evaluation of attitude and work of employees of land registry office

How satisfied were you with the attitude and work of the land registry employee regarding this case?

120

#### Evaluation of attitude and work of employees of land registry office – comparison with 2006

How satisfied were you with the attitude and work of the land registry employee regarding this case?

### Perception of simplicity of procedure

In your opinion, to what extent was the procedure simple or complicated?