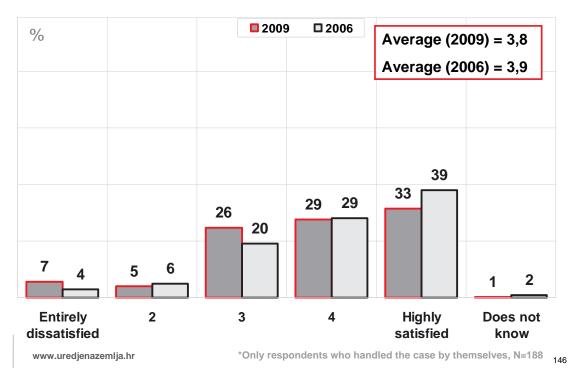

## Satisfaction with the service provided in the cadastre – comparison with 2006

Please describe how satisfied you were with the service provided to you throughout your procedure or the procedure you conducted in this cadastral office.