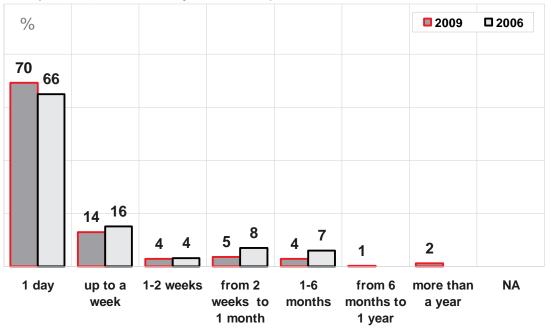

### Duration of the procedure - comparison with 2006

UREĐENA ZEMLJA Nacionalni program sređivanja zemljišnih knjiga i katas

What is the procedure duration - from its beginning till today in days or months?

### Procedure duration by the type of the procedure

|                 |                                 | Whole sample | Issuance of title sheet | Registration of change | Correction of address or number<br>of parcel | Confirmation of non-possession<br>of real property | Other | Deleting the mortgage | Registration of subdivision | Registration of mortgage | Verification of ownership/real<br>property/insight | Registration of an object | Registration of condominium co-<br>ownership | Deleting the life-long usufruct | Notation of dispute | Certifications in general | Registration of division or dissolution of co-ownership | History extract | Suggestions and complaints |
|-----------------|---------------------------------|--------------|-------------------------|------------------------|----------------------------------------------|----------------------------------------------------|-------|-----------------------|-----------------------------|--------------------------|----------------------------------------------------|---------------------------|----------------------------------------------|---------------------------------|---------------------|---------------------------|---------------------------------------------------------|-----------------|----------------------------|
| N               |                                 | 1073         | 660                     | 152                    | 41                                           | 36                                                 | 36    | 29                    | 20                          | 19                       | 16                                                 | 10                        | 10                                           | 10                              | 9                   | 8                         | 7                                                       | 6               | 4                          |
|                 | 1 day                           | 56.0         | 72                      | 21                     | 32                                           | 58                                                 | 31    | 31                    | 30                          | 32                       | 50                                                 | 20                        | 20                                           | 10                              | 22                  | 75                        | 14                                                      | 67              | 31                         |
|                 | Up to one week                  | 11.2         | 7                       | 20                     | 17                                           | 19                                                 | 14    | 28                    | 15                          | 47                       | 28                                                 | 10                        | 20                                           | 10                              |                     |                           | 14                                                      |                 | 14                         |
|                 | From 1 to 2 weeks               | 04.3         | 2                       | 8                      | 15                                           | 11                                                 | 8     | 7                     | 10                          | 11                       | 07                                                 | 10                        | 10                                           | 11                              |                     |                           | 14                                                      |                 | 08                         |
| Duration        | From two weeks to<br>one month  | 07.5         | 5                       | 17                     | 12                                           | 15                                                 | 8     | 14                    | 15                          | 22                       | 19                                                 |                           | 20                                           |                                 | 22                  |                           |                                                         | 17              | 08                         |
| of<br>procedure | From one month to<br>six months | 06.2         | 2                       | 14                     | 12                                           | 05                                                 | 17    | 14                    | 5                           | 5                        | 19                                                 | 40                        | 10                                           | 40                              | 22                  | 25                        | 14                                                      |                 | 25                         |
|                 | From 6 months to a<br>year      | 02.1         | 1                       | 5                      | 5                                            |                                                    | 3     | 3                     |                             | 11                       | 6                                                  | 20                        | 05                                           | 20                              | 11                  |                           |                                                         |                 | 03                         |
|                 | More than a year                | 05.0         | 2                       | 14                     | 2                                            | 20                                                 | 8     | 20                    | 20                          | 5                        |                                                    | 20                        | 20                                           | 10                              | 11                  | 75                        | 29                                                      |                 | 75                         |
|                 | No answer                       | 07.7         | 9                       | 1                      | 5                                            | 11                                                 | 11    | 3                     | 5                           | 11                       | 6                                                  | 10                        | 05                                           | 10                              | 11                  | 25                        | 14                                                      | 17              | 11                         |

•Most cases (56%) that were solved or were in the procedure were settled in one day. 11% of cases were solved within a week. When compared to the previous survey, there are now more cases solved in one day. As we expected, the promptness of solving cases is related to the purpose of users' visits to the land registry. Simpler cases, like obtaining title deeds or certificates were settled in one day. Various ownership transfer procedures had different durations, which is probably a reflection of their various degrees of complexity.