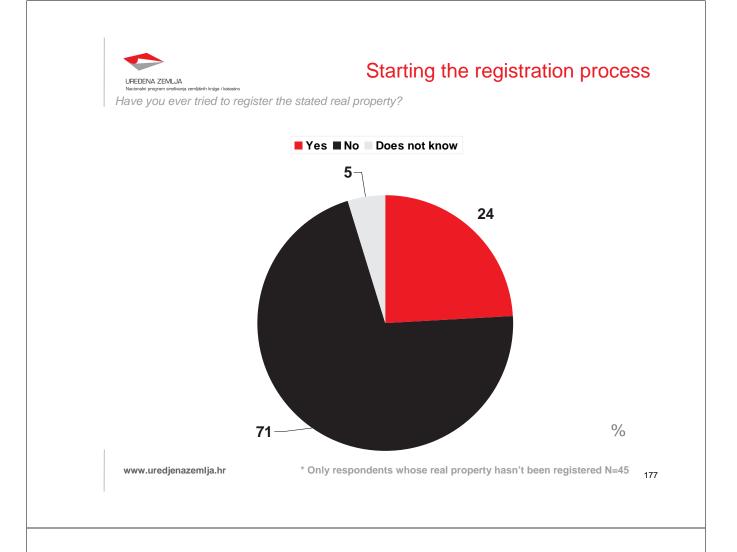

# Evaluation of land registry office's work – comparison with 2006

What is your opinion on the work/functioning of land registry office?

#### Evaluation of land registry office's work

What is your opinion on the work/functioning of land registry office?- by demography

|           | N                 | Mean |     |
|-----------|-------------------|------|-----|
| Sample    | 693               | 3,2  |     |
| Gender    | Male              | 329  | 3,1 |
| Gender    | Female            | 363  | 3,3 |
|           | Up to 30          | 131  | 3,4 |
| A = -     | 31-44             | 195  | 3,1 |
| Age       | 45-60             | 179  | 3,2 |
|           | More than 60      | 188  | 3,2 |
|           | Elementary school | 246  | 3,3 |
| Education | High school       | 347  | 3,2 |
|           | Faculty           | 97   | 3   |

|                      |                                | N   | Mean |  |  |
|----------------------|--------------------------------|-----|------|--|--|
| Sample               | Sample                         |     |      |  |  |
|                      | Up to 2500 kn                  | 149 | 3,3  |  |  |
|                      | 2501-4000 kn                   | 115 | 3,3  |  |  |
| Household<br>incomes | 4001-7000 kn                   | 190 | 3,2  |  |  |
| Incomes              | 7001 and more                  | 154 | 3,1  |  |  |
|                      | Don't know                     | 84  | 3,2  |  |  |
| Settlement           | Urban                          | 415 | 3,2  |  |  |
| type                 | Rural                          | 278 | 3,3  |  |  |
|                      | Zagreb and<br>surroundings     | 175 | 3    |  |  |
|                      | Sjeverna Hrvatska              | 133 | 3,3  |  |  |
| Desien               | Slavonija                      | 131 | 3,4  |  |  |
| Region               | Lika and Banovina              | 56  | 3,6  |  |  |
|                      | Hrvatsko Primorje<br>and Istra | 87  | 3,2  |  |  |
|                      | Dalmacija                      | 111 | 2,9  |  |  |