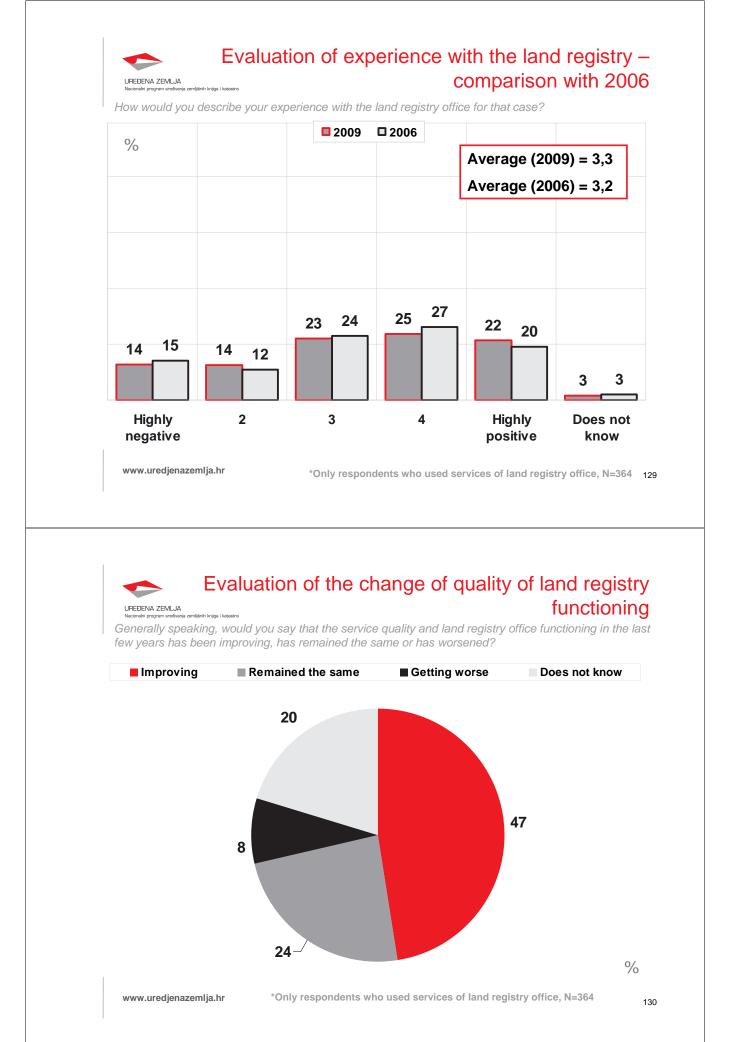

#### Evaluation of overall land registry office's work

What mark on a scale of 1 to 5, whereby 1 means "very bad", and 5 "very good", would you give to the work of overall LR offices in RoC, taking into consideration the role that LR offices should have?