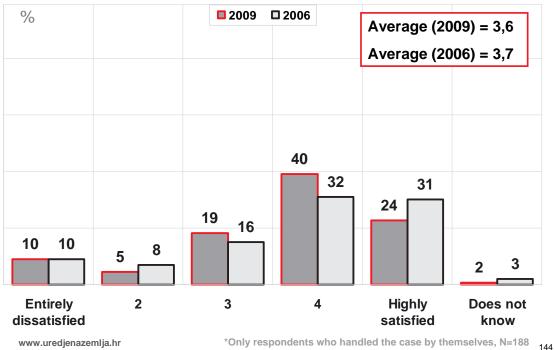

### Satisfaction with the service in the procedure -

comparison with 2006

Please evaluate how satisfied you were with the service provided to you throughout your procedure or the procedure you conducted in this office / cadastral branch office.

#### Satisfaction with the service in the land registry office procedure

|               |                | z   | Kindness and politeness<br>of employees | Completeness and accuracy of information | Availability of information | Time period of waiting in the office to submit or retrieve a document | Simplicity of procedure | Speed of processing a case | Possibilities of obtaining<br>the information on the<br>flow of procedure | Your overall experience with the land registry |
|---------------|----------------|-----|-----------------------------------------|------------------------------------------|-----------------------------|-----------------------------------------------------------------------|-------------------------|----------------------------|---------------------------------------------------------------------------|------------------------------------------------|
| Sample        | Sample         |     | 4,4                                     | 4,4                                      | 4,1                         | 4,1                                                                   | 4,1                     | 4                          | 4                                                                         | 4,1                                            |
|               | ZAGREB         | 190 | 3,8                                     | 3,6                                      | 3                           | 3,3                                                                   | 3,2                     | 3,5                        | 3,2                                                                       | 3,3                                            |
|               | DUBROVNIK      | 75  | 4,5                                     | 4,6                                      | 4,4                         | 4,5                                                                   | 4,5                     | 3,7                        | 4,3                                                                       | 4                                              |
|               | SPLIT          | 100 | 3,7                                     | 3,8                                      | 2,7                         | 3,1                                                                   | 3,1                     | 2,6                        | 3,1                                                                       | 3,1                                            |
|               | ŠIBENIK        | 75  | 4,1                                     | 3,9                                      | 3,4                         | 3,8                                                                   | 3,5                     | 3,4                        | 3,5                                                                       | 3,7                                            |
| Land registry | ZADAR          | 125 | 4,4                                     | 4,1                                      | 3,9                         | 3,8                                                                   | 3,8                     | 3,8                        | 3,7                                                                       | 3,9                                            |
| office        | OSIJEK         | 100 | 4,9                                     | 4,8                                      | 4,8                         | 4,3                                                                   | 4,1                     | 4,7                        | 4,4                                                                       | 4                                              |
|               | VUKOVAR        | 50  | 4,8                                     | 4,8                                      | 4,6                         | 4,5                                                                   | 4,4                     | 4,7                        | 4,6                                                                       | 4,5                                            |
|               | VIROVITICA     | 50  | 4,6                                     | 4,4                                      | 4,1                         | 4,2                                                                   | 4,2                     | 4,3                        | 3,8                                                                       | 4,2                                            |
|               | POŽEGA         | 29  | 4,8                                     | 4,8                                      | 4,9                         | 4,6                                                                   | 4,5                     | 4,9                        | 4,7                                                                       | 4,9                                            |
|               | SLAVONSKI BROD | 75  | 4,7                                     | 4,7                                      | 4,7                         | 4,7                                                                   | 4,7                     | 4,7                        | 4,7                                                                       | 4,7                                            |