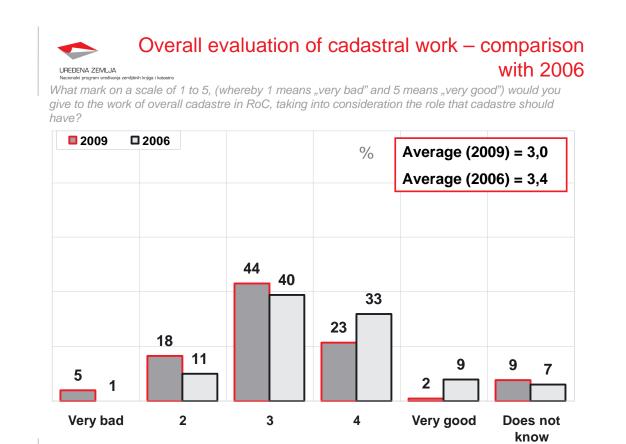

### Duration of the procedure - comparison with 2006

UREĐENA ZEMLJA Nacionalni program sređivanja zemljišnih knjiga i katas

What is the procedure duration - from its beginning till today in days or months?

#### Duration of the procedure - comparison with 2006 UREĐENA ZEMLJA

What is the procedure duration - from its beginning until today, in days or months (if the case has been processed, then until the day it was resolved)?