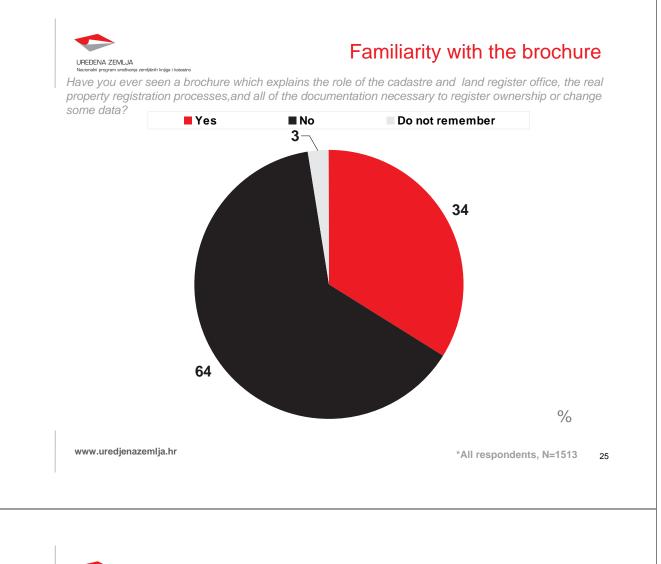

### Familiarity with the brochure

How would you describe the clarity and information provided in the brochure? - by demography

|           |                   | N    | Yes | No   | Do not<br>remember |
|-----------|-------------------|------|-----|------|--------------------|
| Sample    |                   | 1513 | 34  | 63,5 | 2,6                |
| Gender    | Male              | 841  | 33  | 64   | 3                  |
| Gender    | Female            | 672  | 35  | 63   | 2                  |
|           | Up to 30          | 261  | 36  | 62   | 2                  |
| A         | 31-44             | 398  | 42  | 56   | 3                  |
| Age       | 45-60             | 562  | 32  | 65   | 2                  |
|           | More than 60      | 292  | 24  | 72   | 4                  |
|           | Elementary school | 145  | 12  | 84   | 4                  |
| Education | High school       | 762  | 22  | 75   | 3                  |
| Education | Faculty           | 571  | 55  | 43   | 2                  |
|           | Unknown           | 35   | 46  | 46   | 9                  |

Around 1/3 of users have noticed the brochure. These are somewhat more frequently persons of higher education. The average score of the brochure is 3,5. Around 35% of users that have noticed the brochure say that the information it provides is clear, whereas 31% say it is very good. 16% say the brochure is excellent. Persons with lower levels of education have had somewhat more difficulty understanding the brochure.