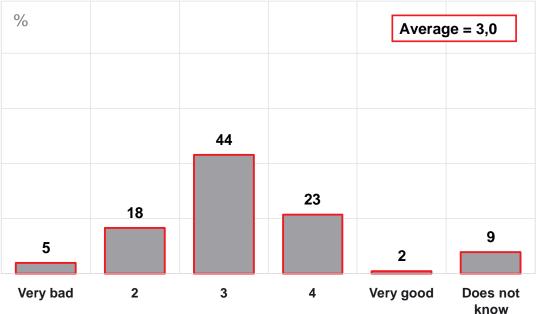

#### Assessment of clarity of the brochure

How would you describe the clarity and information provided in the brochure?

www.uredjenazemlja.hr

\*Only the respondents who have noticed the brochure, N=514

27