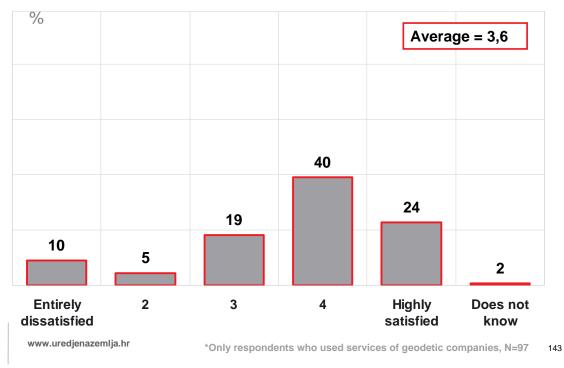

### Satisfaction with the service provided in the

cadastre

Please describe how satisfied you were with the service provided to you throughout your procedure or the procedure you conducted in this cadastral office.

## Satisfaction with the service provided in the cadastre – comparison with 2006

Please describe how satisfied you were with the service provided to you throughout your procedure or the procedure you conducted in this cadastral office.