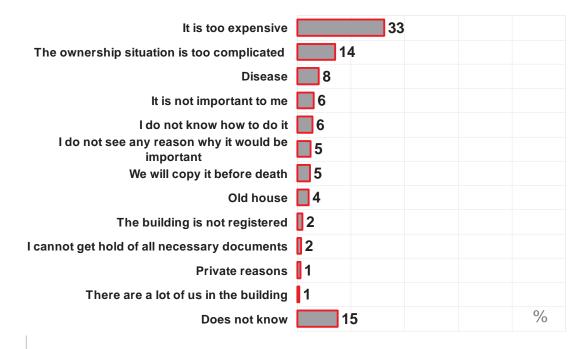

### Use of land registry office services

Have you personally used the services of land registry offices of Municipal Courts in the last five years?

#### Use of land registry office services

Have you personally used the services of land registry offices of Municipal Courts in the last five years? – demography

|           |                   | N   | Used | Did not use |
|-----------|-------------------|-----|------|-------------|
| Sample    | Sample            |     | 45,5 | 54,5        |
| Gender    | Male              | 378 | 48   | 52          |
| Gender    | Female            | 422 | 43   | 57          |
|           | Up to 30          | 154 | 32   | 68          |
| A.g.o     | 31-44             | 218 | 51   | 49          |
| Age       | 45-60             | 203 | 54   | 46          |
|           | More than 60      | 225 | 42   | 58          |
|           | Elementary school | 292 | 39   | 61          |
| Education | High school       | 400 | 45   | 55          |
|           | Faculty           | 104 | 63   | 37          |

#### Use of land registry office services

Have you personally used the services of land registry offices of Municipal Courts in the last five years? – demography

|                   |                             | Ν   | Used | Did not use |
|-------------------|-----------------------------|-----|------|-------------|
| Sample            |                             | 800 | 45,5 | 54,5        |
|                   | Up to 2500 kn               | 183 | 43   | 57          |
|                   | 2501-4000 kn                | 133 | 42   | 58          |
| Household incomes | 4001-7000 kn                | 207 | 46   | 54          |
|                   | 7001 and more               | 178 | 51   | 49          |
|                   | Don't know                  | 99  | 44   | 56          |
| Cottlement turns  | Urban                       | 482 | 44   | 56          |
| Settlement type   | Rural                       | 318 | 48   | 52          |
|                   | Zagreb and surroundings     | 198 | 44   | 56          |
|                   | Sjeverna Hrvatska           | 145 | 53   | 47          |
| Denter            | Slavonija                   | 142 | 54   | 46          |
| Region            | Lika and Banovina           | 69  | 42   | 58          |
|                   | Hrvatsko Primorje and Istra | 97  | 48   | 52          |
|                   | Dalmacija                   | 149 | 32   | 68          |