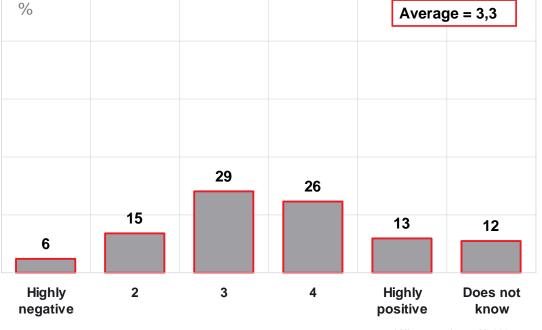

, less respondents perceived the costs as too high.
- The overall score of land registry performance in the respondents' last case was 3,3, which is similar to the 2006 score. However, approximately one half of respondents do believe that land registry's performance is improving, whereas only 8% that it is getting worse.
- The performance of the land registry has not been rated worse than it was in 2006, apart from the perception of costs. Little or bigger improvements can be noticed in other aspects, especially in the fact that a relative majority of respondents believe that the performance of land registry offices is improving.

131



#### Research results – Public perception





#### Knowledge about types of cadastre documents

Do you know which documents are obtained in cadastre?





www.uredjenazemlja.hr

\*All respondents, N=800



#### Evaluation of cadastre functioning

What is your opinion on the work/functioning of cadastre? - by demography

|           |                   | N   | Mean |
|-----------|-------------------|-----|------|
| Sample    |                   | 704 | 3,3  |
| Gender    | Male              | 336 | 3,1  |
|           | Female            | 369 | 3,5  |
| Age       | Up to 30          | 130 | 3,3  |
|           | 31-44             | 208 | 3,2  |
|           | 45-60             | 179 | 3,2  |
|           | More than 60      | 188 | 3,4  |
| Education | Elementary school | 260 | 3,5  |
|           | High school       | 353 | 3,2  |
|           | Faculty           | 89  | 3    |

ih knjiga i katastri

|                      |