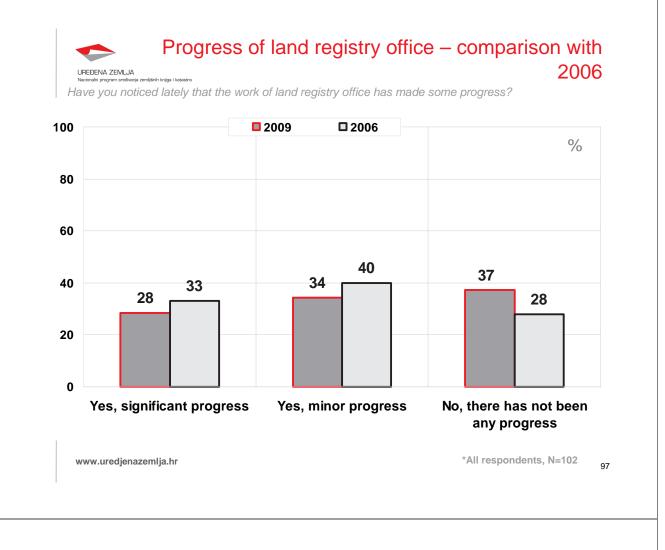

# Assessment of the land register office functioning

Generally speaking, would you say that service quality and land register office functioning in the last few years has been improving, has remained the same, or has worsened?

## Assessment of the land register office functioning

Generally speaking, would you say that the service quality and land register office functioning in the last few years has been improving, remained the same or has worsened? - by demography

|           |                   | N    | Improving | The same | Geeting<br>worse | Ne zna |
|-----------|-------------------|------|-----------|----------|------------------|--------|
| Sample    |                   | 1513 | 61,1      | 21,3     | 3,4              | 14,1   |
| Gender    | Male              | 841  | 63        | 20       | 3                | 14     |
| Gender    | Female            | 672  | 59        | 22       | 4                | 15     |
|           | Up to 30          | 261  | 47        | 28       | 3                | 22     |
| 4         | 31-44             | 398  | 60        | 22       | 3                | 15     |
| Age       | 45-60             | 562  | 68        | 17       | 4                | 11     |
|           | More than 60      | 292  | 63        | 22       | 2                | 12     |
|           | Elementary school | 145  | 57        | 23       | 3                | 17     |
| Education | High school       | 762  | 59        | 23       | 3                | 15     |
| Education | Faculty           | 571  | 65        | 19       | 4                | 12     |
|           | Unknown           | 35   | 51        | 14       | 11               | 23     |