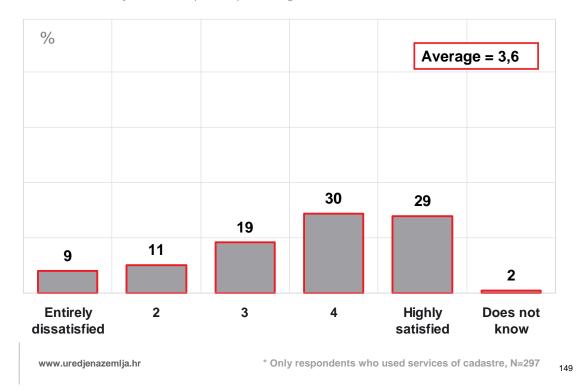

### Satisfaction with the service provided in the

cadastre

Please describe how satisfied you were with the service provided to you throughout your procedure or the procedure you conducted in this cadastral office.