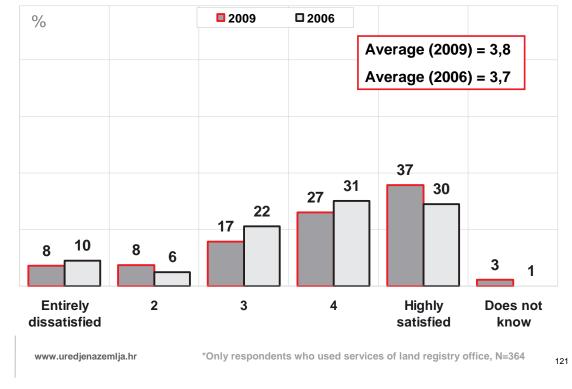

### Satisfaction with the service in the procedure -

comparison with 2006

Please evaluate how satisfied you were with the service provided to you throughout your procedure or the procedure you conducted in this office / cadastral branch office.

#### Satisfaction with the service in the land registry office procedure

|               |                | z   | Kindness and politeness<br>of employees | Completeness and accuracy of information | Availability of information | Time period of waiting in the office to submit or retrieve a document | Simplicity of procedure | Speed of processing a case | Possibilities of obtaining<br>the information on the<br>flow of procedure | Your overall experience with the land registry |
|---------------|----------------|-----|-----------------------------------------|------------------------------------------|-----------------------------|-----------------------------------------------------------------------|-------------------------|----------------------------|---------------------------------------------------------------------------|------------------------------------------------|
| Sample        | Sample         |     | 4,4                                     | 4,4                                      | 4,1                         | 4,1                                                                   | 4,1                     | 4                          | 4                                                                         | 4,1                                            |
|               | ZAGREB         | 190 | 3,8                                     | 3,6                                      | 3                           | 3,3                                                                   | 3,2                     | 3,5                        | 3,2                                                                       | 3,3                                            |
|               | DUBROVNIK      | 75  | 4,5                                     | 4,6                                      | 4,4                         | 4,5                                                                   | 4,5                     | 3,7                        | 4,3                                                                       | 4                                              |
|               | SPLIT          | 100 | 3,7                                     | 3,8                                      | 2,7                         | 3,1                                                                   | 3,1                     | 2,6                        | 3,1                                                                       | 3,1                                            |
|               | ŠIBENIK        | 75  | 4,1                                     | 3,9                                      | 3,4                         | 3,8                                                                   | 3,5                     | 3,4                        | 3,5                                                                       | 3,7                                            |
| Land registry | ZADAR          | 125 | 4,4                                     | 4,1                                      | 3,9                         | 3,8                                                                   | 3,8                     | 3,8                        | 3,7                                                                       | 3,9                                            |
| office        | OSIJEK         | 100 | 4,9                                     | 4,8                                      | 4,8                         | 4,3                                                                   | 4,1                     | 4,7                        | 4,4                                                                       | 4                                              |
|               | VUKOVAR        | 50  | 4,8                                     | 4,8                                      | 4,6                         | 4,5                                                                   | 4,4                     | 4,7                        | 4,6                                                                       | 4,5                                            |
|               | VIROVITICA     | 50  | 4,6                                     | 4,4                                      | 4,1                         | 4,2                                                                   | 4,2                     | 4,3                        | 3,8                                                                       | 4,2                                            |
|               | POŽEGA         | 29  | 4,8                                     | 4,8                                      | 4,9                         | 4,6                                                                   | 4,5                     | 4,9                        | 4,7                                                                       | 4,9                                            |
|               | SLAVONSKI BROD | 75  | 4,7                                     | 4,7                                      | 4,7                         | 4,7                                                                   | 4,7                     | 4,7                        | 4,7                                                                       | 4,7                                            |