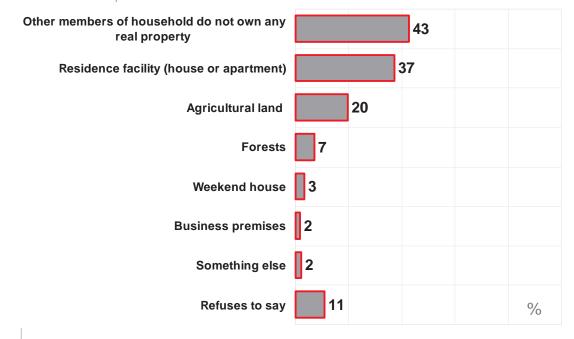

|                      |                                | N   | Mean |  |  |
|----------------------|--------------------------------|-----|------|--|--|
| Sample               | Sample                         |     |      |  |  |
|                      | Up to 2500 kn                  | 149 | 3,3  |  |  |
|                      | 2501-4000 kn                   | 115 | 3,3  |  |  |
| Household<br>incomes | 4001-7000 kn                   | 190 | 3,2  |  |  |
| Incomes              | 7001 and more                  | 154 | 3,1  |  |  |
|                      | Don't know                     | 84  | 3,2  |  |  |
| Settlement           | Urban                          | 415 | 3,2  |  |  |
| type                 | Rural                          | 278 | 3,3  |  |  |
|                      | Zagreb and<br>surroundings     | 175 | 3    |  |  |
|                      | Sjeverna Hrvatska              | 133 | 3,3  |  |  |
| Desien               | Slavonija                      | 131 | 3,4  |  |  |
| Region               | Lika and Banovina              | 56  | 3,6  |  |  |
|                      | Hrvatsko Primorje<br>and Istra | 87  | 3,2  |  |  |
|                      | Dalmacija                      | 111 | 2,9  |  |  |

### Use of land registry office services

Have you personally used the services of land registry offices of Municipal Courts in the last five years?